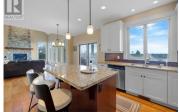

## 864 Clifton Road Kelowna British Columbia

\$1,495,000

A 2 BEDROOM CARRIAGE HOME...Check! A BEAUTIFUL 3,735 square foot CRAFTSMAN STYLE HOME...Check! A BASEMENT SUITE...Check! A HUGE GARAGE ... Check! This property ""checks all the boxes"" and is located in GLENMORE on a 80' x 200' (.36 acre) lot. The CRAFTSMAN STYLE HOME features beautiful finishings, tall ceilings, a great floorplan and numerous decks/ patios that offer valley views. The island kitchen is stunning and might be the envy of many a chef with its endless granite counters, gas stove and classy cabinetry. For those who love to entertain, an adjoining living room (with fireplace and a stunning floor to ceiling stone chimney) and oversize sun-deck make for great spaces. After dinner, retreat to your main floor primary bedroom with 5 piece ensuite (his and her sinks, soaker tub, shower) and a walk in closet. Upstairs continues to impress with an oversize loft, two big bedrooms and a 4 piece washroom (perfect for families or guests). But wait...there's more! The walkout basement has another bedroom, an enormous rec room and a SELF CONTAINED 1 BEDROOM SUITE. Next is the 2 BEDROOM CARRIAGE HOME: You're sure to love the unobstructed valley views from the kitchen window and the serenity of living mountainside. For those who love a LARGE GARAGE space, look no further than the 23'1 x 38'7 GARAGE. Situated on a mountainside lot, this home combines privacy with convenience, bein...