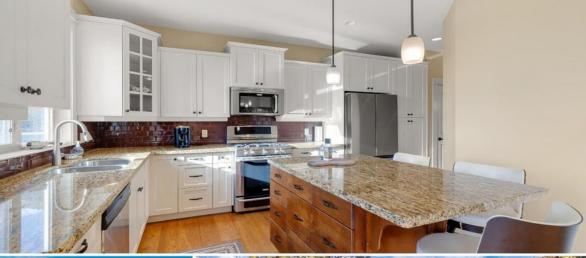

## 864 Clifton Road Kelowna British Columbia

\$1,495,000

A 2 BEDROOM CARRIAGE HOME...Check! A BEAUTIFUL 3,735 square foot CRAFTSMAN STYLE HOME...Check! A BASEMENT SUITE...Check! A HUGE GARAGE ... Check! This property ""checks all the boxes"" and is located in GLENMORE on a 80' x 200' (.36 acre) lot. The CRAFTSMAN STYLE HOME features beautiful finishings, tall ceilings, a great floorplan and numerous decks/ patios that offer valley views. The island kitchen is stunning and might be the envy of many a chef with its endless granite counters, gas stove and classy cabinetry. For those who love to entertain, an adjoining living room (with fireplace and a stunning floor to ceiling stone chimney) and oversize sun-deck make for great spaces. After dinner, retreat to your main floor primary bedroom with 5 piece ensuite (his and her sinks, soaker tub, shower) and a walk in closet. Upstairs continues to impress with an oversize loft, two big bedrooms and a 4 piece washroom (perfect for families or guests). But wait...there's more! The walkout basement has another bedroom, an enormous rec room and a SELF CONTAINED 1 BEDROOM SUITE. Next is the 2 BEDROOM CARRIAGE HOME: You're sure to love the unobstructed valley views from the kitchen window and the serenity of living mountainside. For those who love a LARGE GARAGE space, look no further than the 23'1 x 38'7 GARAGE. Situated on a mountainside lot, this home combines privacy with convenience, bein...