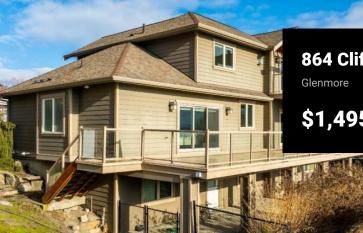

## 864 Clifton Road Kelowna British Columbia

\$1,495,000

A 2 BEDROOM CARRIAGE HOME...Check! A BEAUTIFUL 3,735 square foot CRAFTSMAN STYLE HOME...Check! A BASEMENT SUITE...Check! A HUGE GARAGE ... Check! This property ""checks all the boxes"" and is located in GLENMORE on a 80' x 200' (.36 acre) lot. The CRAFTSMAN STYLE HOME features beautiful finishings, tall ceilings, a great floorplan and numerous decks/ patios that offer valley views. The island kitchen is stunning and might be the envy of many a chef with its endless granite counters, gas stove and classy cabinetry. For those who love to entertain, an adjoining living room (with fireplace and a stunning floor to ceiling stone chimney) and oversize sun-deck make for great spaces. After dinner, retreat to your main floor primary bedroom with 5 piece ensuite (his and her sinks, soaker tub, shower) and a walk in closet. Upstairs continues to impress with an oversize loft, two big bedrooms and a 4 piece washroom (perfect for families or guests). But wait...there's more! The walkout basement has another bedroom, an enormous rec room and a SELF CONTAINED 1 BEDROOM SUITE. Next is the 2 BEDROOM CARRIAGE HOME: You're sure to love the unobstructed valley views from the kitchen window and the serenity of living mountainside. For those who love a LARGE GARAGE space, look no further than the 23'1 x 38'7 GARAGE. Situated on a mountainside lot, this home combines privacy with convenience, bein...