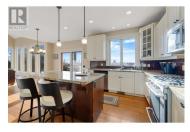

## 864 Clifton Road Kelowna British Columbia

\$1,495,000

A 2 BEDROOM CARRIAGE HOME...Check! A BEAUTIFUL 3,735 square foot CRAFTSMAN STYLE HOME...Check! A BASEMENT SUITE...Check! A HUGE GARAGE ... Check! This property ""checks all the boxes"" and is located in GLENMORE on a 80' x 200' (.36 acre) lot. The CRAFTSMAN STYLE HOME features beautiful finishings, tall ceilings, a great floorplan and numerous decks/ patios that offer valley views. The island kitchen is stunning and might be the envy of many a chef with its endless granite counters, gas stove and classy cabinetry. For those who love to entertain, an adjoining living room (with fireplace and a stunning floor to ceiling stone chimney) and oversize sun-deck make for great spaces. After dinner, retreat to your main floor primary bedroom with 5 piece ensuite (his and her sinks, soaker tub, shower) and a walk in closet. Upstairs continues to impress with an oversize loft, two big bedrooms and a 4 piece washroom (perfect for families or guests). But wait...there's more! The walkout basement has another bedroom, an enormous rec room and a SELF CONTAINED 1 BEDROOM SUITE. Next is the 2 BEDROOM CARRIAGE HOME: You're sure to love the unobstructed valley views from the kitchen window and the serenity of living mountainside. For those who love a LARGE GARAGE space, look no further than the 23'1 x 38'7 GARAGE. Situated on a mountainside lot, this home combines privacy with convenience, bein...