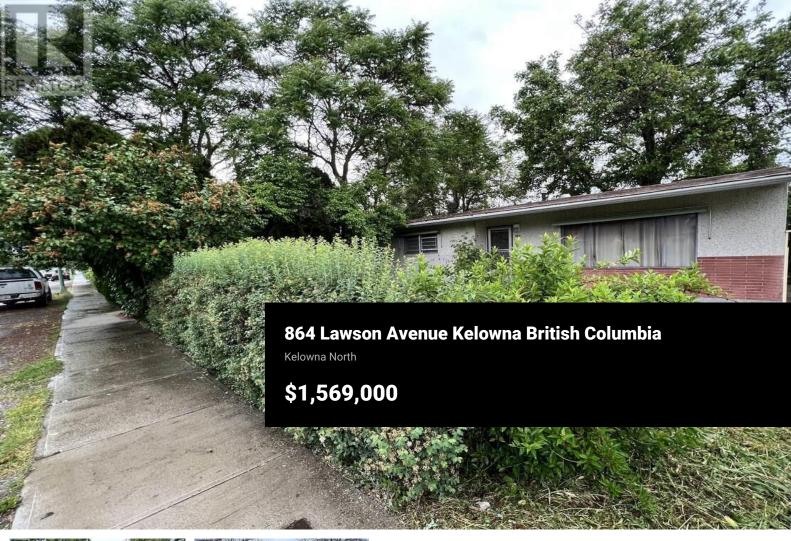

For more information please click the Brochure button below. Future Development Potential - OCP 2040 Future Land Use C-NHD Core Area Location upon municipal approval. City growth supports infill multi-unit housing. Price indicative of land value, location, and future development potential. Excellent holding property with established tenancy on a month to month basis. Large lot, 50'X150' that fronts Lawson Avenue and is bordered by two alley access. Excellent location - walking distance - transit/shopping/entertainment/cultural district/beach/future UBCO campus/established bike routes. Fenced Property with Walnut and fruit trees, and two separate private backyards. (id:6769)