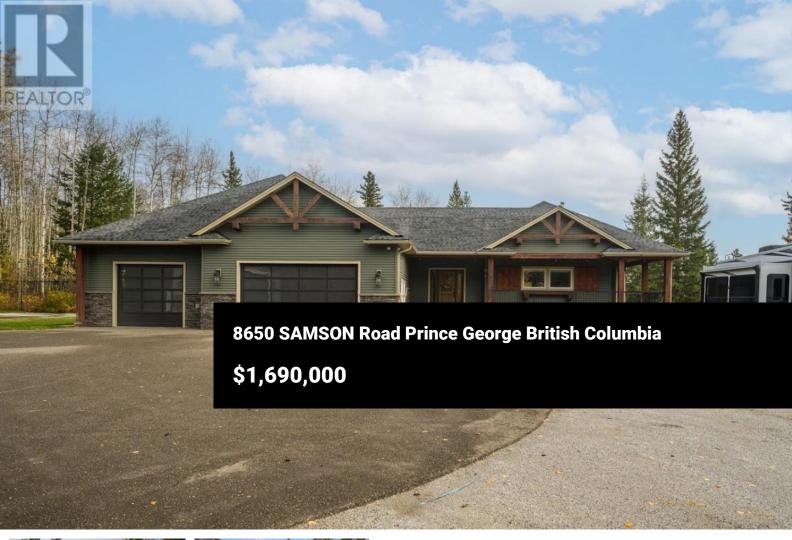

This custom-built home is a true gem, Spanning just under 5,000 sq/ft, this impressive 6bedroom residence is set on a beautifully landscaped 4.82 Acre Lot. Step into elegance with a thoughtfully laid-out interior & a walkout basement , perfect for families or entertainers alike. The heart of the home features expansive living areas, a chef's kitchen, and large windows that let in natural light from every angle. The heated triple attached garage is a dream for any car enthusiast, offering convenience and comfort year-round. In addition to the attached garage is a detached 2-story shop built with a suspended concrete slab, Every detail has been carefully considered. For outdoor living enjoy a stunning wrap-around covered deck Perfect for entertaining or relaxing! (id:6769)