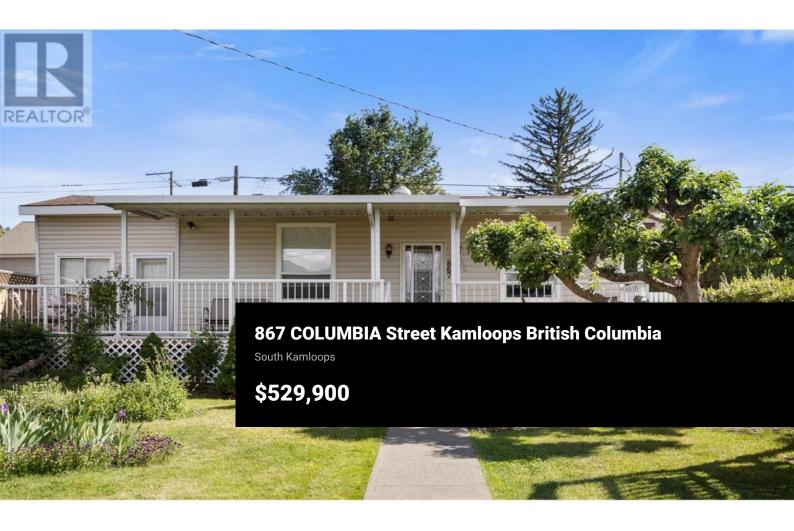

Welcome to this level-entry downtown home with charming updates! Fantastic value in this well-maintained property features a newer kitchen, new flooring in the main living area, along with fresh paint and trim. It offers two bedrooms and one bathroom, with space to add a third bedroom on the main floor and an additional bathroom. The basement provides potential for a small rec room and more! The possibilities are endless! The property boasts a large private front yard, and the backyard includes a spacious raised garden bed and room for two cars. The home is very easy to show and a pleasure to tour! Call to view today! (id:6769)