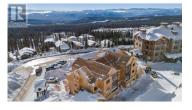

## \$1,425,000

RE/MA)

W R

Crafted by H&H Custom Homes, an Okanagan Builder of the Year, discover the ultimate ski-in, ski-out luxury with the newest exclusive residences at Big White's Sundance Resort -- 255 Feathertop Way. These stunning homes offer direct access to the Bullet Express and Black Forest chairlifts, ensuring you're on the slopes in seconds. Big White's vibrant Village Centre is also just a short walk away. Designed with modern craftsman architecture, the exteriors showcase elegant board and batten siding, bold black metal-clad windows, rich wood-stained accents, and unobstructed mountain views. Inside, these 2,300-square-foot units feature 3 bedrooms, 3 bathrooms, a den, and an oversized lock-off closet. The spacious main floor boasts an open-concept kitchen and entertaining area, along with a covered deck, hot tub, and gas BBQ outlet. This unit also includes a 510-square-foot, 1-bedroom mother-in-law suite with a separate entrance, covered patio, summer kitchen, luxury vinyl plank flooring, and enhanced soundproofing. Sundance Strata fees include building insurance and all exterior building maintenance, garbage and recycling, snow removal, and full access to the Sundance shuttle service, heated outdoor pool and slide, hot tubs, and indoor amenities. (id:6769)