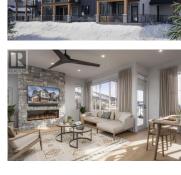

## \$1,425,000

RE/MA)

W R

Crafted by H&H Custom Homes, an Okanagan Builder of the Year, discover the ultimate ski-in, ski-out luxury with the newest exclusive residences at Big White's Sundance Resort -- 255 Feathertop Way. These stunning homes offer direct access to the Bullet Express and Black Forest chairlifts, ensuring you're on the slopes in seconds. Big White's vibrant Village Centre is also just a short walk away. Designed with modern craftsman architecture, the exteriors showcase elegant board and batten siding, bold black metal-clad windows, rich wood-stained accents, and unobstructed mountain views. Inside, these 2,300-square-foot units feature 3 bedrooms, 3 bathrooms, a den, and an oversized lock-off closet. The spacious main floor boasts an open-concept kitchen and entertaining area, along with a covered deck, hot tub, and gas BBQ outlet. This unit also includes a 510-square-foot, 1-bedroom mother-in-law suite with a separate entrance, covered patio, summer kitchen, luxury vinyl plank flooring, and enhanced soundproofing. Sundance Strata fees include building insurance and all exterior building maintenance, garbage and recycling, snow removal, and full access to the Sundance shuttle service, heated outdoor pool and slide, hot tubs, and indoor amenities. (id:6769)