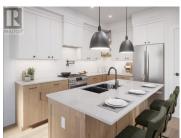

## \$1,425,000

RE/MA)

W R

Crafted by H&H Custom Homes, an Okanagan Builder of the Year, discover the ultimate ski-in, ski-out luxury with the newest exclusive residences at Big White's Sundance Resort -- 255 Feathertop Way. These stunning homes offer direct access to the Bullet Express and Black Forest chairlifts, ensuring you're on the slopes in seconds. Big White's vibrant Village Centre is also just a short walk away. Designed with modern craftsman architecture, the exteriors showcase elegant board and batten siding, bold black metal-clad windows, rich wood-stained accents, and unobstructed mountain views. Inside, these 2,300-square-foot units feature 3 bedrooms, 3 bathrooms, a den, and an oversized lock-off closet. The spacious main floor boasts an open-concept kitchen and entertaining area, along with a covered deck, hot tub, and gas BBQ outlet. This unit also includes a 510-square-foot, 1-bedroom mother-in-law suite with a separate entrance, covered patio, summer kitchen, luxury vinyl plank flooring, and enhanced soundproofing. Sundance Strata fees include building insurance and all exterior building maintenance, garbage and recycling, snow removal, and full access to the Sundance shuttle service, heated outdoor pool and slide, hot tubs, and indoor amenities. (id:6769)