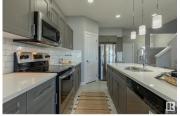

Explore all Harvest Ridge has to offer from schools, community sports, recreation and wellness facilities, shopping and an abundance of natural amenities all close by! With over 1450 square feet of open concept living space, the Soho-D is built with your growing family in mind. This duplex home features SEPARATE ENTRANCE, 3 bedrooms, 2.5 bathrooms and chrome faucets throughout. Enjoy extra living space on the main floor with the laundry room and full sink on the second floor. The 9-foot ceilings on main floor and quartz countertops throughout blends style and functionality for your family to build endless memories. PICTURES ARE OF SHOWHOME; ACTUAL HOME, PLANS, FIXTURES, AND FINISES MAY VARY & SUBJECT TO AVAILABILITY/CHANGES! (id:6769)