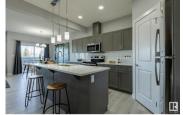

Explore all Harvest Ridge has to offer from schools, community sports, recreation and wellness facilities, shopping and an abundance of natural amenities all close by! With over 1450 square feet of open concept living space, the Soho-D is built with your growing family in mind. This duplex home features SEPARATE ENTRANCE, 3 bedrooms, 2.5 bathrooms and chrome faucets throughout. Enjoy extra living space on the main floor with the laundry room and full sink on the second floor. The 9-foot ceilings on main floor and quartz countertops throughout blends style and functionality for your family to build endless memories. PICTURES ARE OF SHOWHOME; ACTUAL HOME, PLANS, FIXTURES, AND FINISES MAY VARY & SUBJECT TO AVAILABILITY/CHANGES! (id:6769)