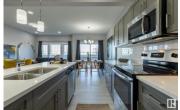

Explore all Harvest Ridge has to offer from schools, community sports, recreation and wellness facilities, shopping and an abundance of natural amenities all close by! With over 1450 square feet of open concept living space, the Soho-D is built with your growing family in mind. This duplex home features SEPARATE ENTRANCE, 3 bedrooms, 2.5 bathrooms and chrome faucets throughout. Enjoy extra living space on the main floor with the laundry room and full sink on the second floor. The 9-foot ceilings on main floor and quartz countertops throughout blends style and functionality for your family to build endless memories. PICTURES ARE OF SHOWHOME; ACTUAL HOME, PLANS, FIXTURES, AND FINISES MAY VARY & SUBJECT TO AVAILABILITY/CHANGES! (id:6769)