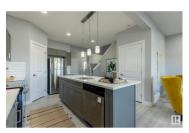

Explore all Harvest Ridge has to offer from schools, community sports, recreation and wellness facilities, shopping and an abundance of natural amenities all close by! With over 1450 square feet of open concept living space, the Soho-D is built with your growing family in mind. This duplex home features SEPARATE ENTRANCE, 3 bedrooms, 2.5 bathrooms and chrome faucets throughout. Enjoy extra living space on the main floor with the laundry room and full sink on the second floor. The 9-foot ceilings on main floor and quartz countertops throughout blends style and functionality for your family to build endless memories. PICTURES ARE OF SHOWHOME; ACTUAL HOME, PLANS, FIXTURES, AND FINISES MAY VARY & SUBJECT TO AVAILABILITY/CHANGES! (id:6769)