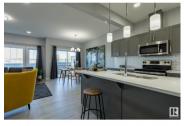

Explore all Harvest Ridge has to offer from schools, community sports, recreation and wellness facilities, shopping and an abundance of natural amenities all close by! With over 1450 square feet of open concept living space, the Soho-D is built with your growing family in mind. This duplex home features SEPARATE ENTRANCE, 3 bedrooms, 2.5 bathrooms and chrome faucets throughout. Enjoy extra living space on the main floor with the laundry room and full sink on the second floor. The 9-foot ceilings on main floor and quartz countertops throughout blends style and functionality for your family to build endless memories. PICTURES ARE OF SHOWHOME; ACTUAL HOME, PLANS, FIXTURES, AND FINISES MAY VARY & SUBJECT TO AVAILABILITY/CHANGES! (id:6769)