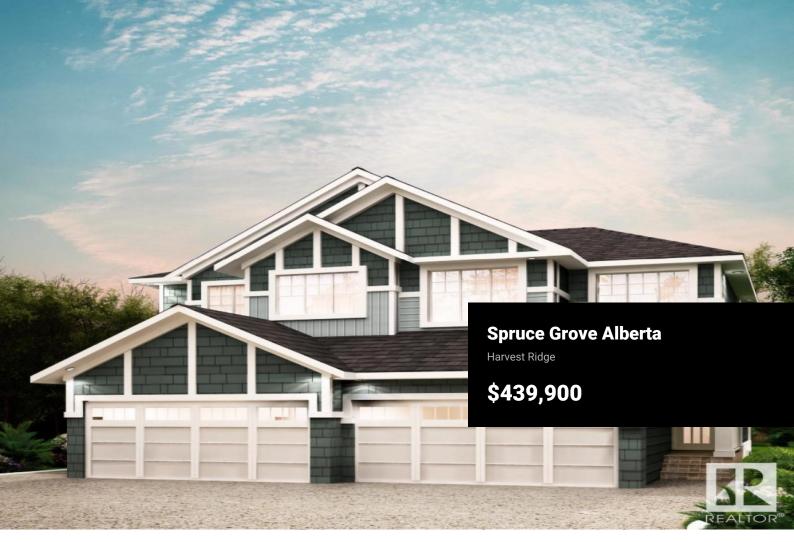

Explore all Harvest Ridge has to offer from schools, community sports, recreation and wellness facilities, shopping and an abundance of natural amenities all close by! With over 1450 square feet of open concept living space, the Soho-D is built with your growing family in mind. This duplex home features SEPARATE ENTRANCE, 3 bedrooms, 2.5 bathrooms and chrome faucets throughout. Enjoy extra living space on the main floor with the laundry room and full sink on the second floor. The 9-foot ceilings on main floor and quartz countertops throughout blends style and functionality for your family to build endless memories. PICTURES ARE OF SHOWHOME; ACTUAL HOME, PLANS, FIXTURES, AND FINISES MAY VARY & SUBJECT TO AVAILABILITY/CHANGES! (id:6769)