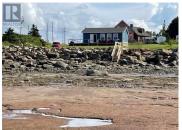

Welcome to 87 Stright Beach Road. This three season, waterfront cottage is the perfect place to relax and unwind! Enjoy panoramic views of the Northumberland Strait, Prince Edward Island and the Confederation Bridge. Spend hours enjoying the outdoors, swimming, boating or fishing with family and friends as it's the perfect summer getaway. The cottage underwent extensive renovations in 2023. Inside all new electrical was installed, brand new windows, patio door, insulation throughout and pine walls and ceiling. The kitchen was also replaced including appliances, and new fixtures in the 3 piece bathroom. Outside the cottage has new siding and rocks were added to the shoreline as well as a set of stairs to go down to the beach. Situated right next door to Murray Beach Provincial Park. This property is turn key and is only 10 minutes to the Confederation Bridge, 35 minutes to Shediac and 50 minutes to Moncton. Call today your favorite REALTOR (R) to book your showing! (id:6769)