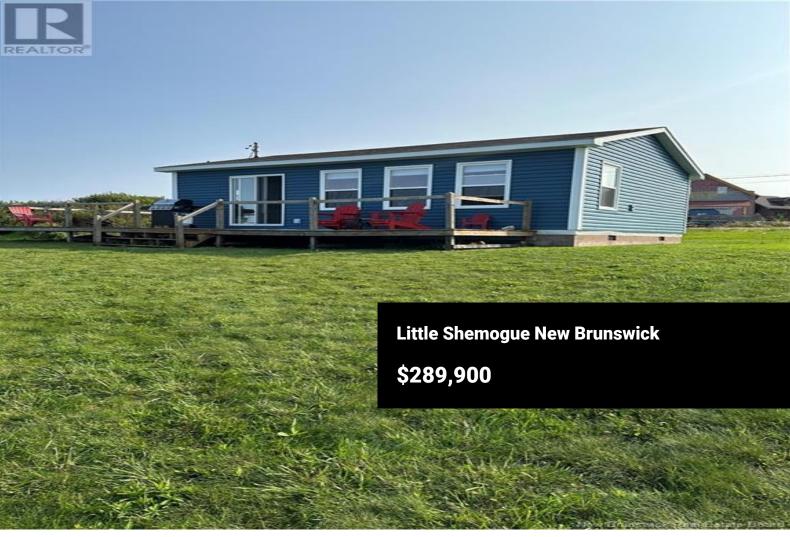

Welcome to 87 Stright Beach Road. This three season, waterfront cottage is the perfect place to relax and unwind! Enjoy panoramic views of the Northumberland Strait, Prince Edward Island and the Confederation Bridge. Spend hours enjoying the outdoors, swimming, boating or fishing with family and friends as it's the perfect summer getaway. The cottage underwent extensive renovations in 2023. Inside all new electrical was installed, brand new windows, patio door, insulation throughout and pine walls and ceiling. The kitchen was also replaced including appliances, and new fixtures in the 3 piece bathroom. Outside the cottage has new siding and rocks were added to the shoreline as well as a set of stairs to go down to the beach. Situated right next door to Murray Beach Provincial Park. This property is turn key and is only 10 minutes to the Confederation Bridge, 35 minutes to Shediac and 50 minutes to Moncton. Call today your favorite REALTOR (R) to book your showing! (id:6769)