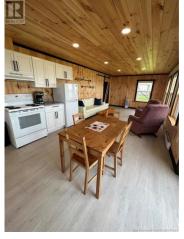

Welcome to 87 Stright Beach Road. This three season, waterfront cottage is the perfect place to relax and unwind! Enjoy panoramic views of the Northumberland Strait, Prince Edward Island and the Confederation Bridge. Spend hours enjoying the outdoors, swimming, boating or fishing with family and friends as it's the perfect summer getaway. The cottage underwent extensive renovations in 2023. Inside all new electrical was installed, brand new windows, patio door, insulation throughout and pine walls and ceiling. The kitchen was also replaced including appliances, and new fixtures in the 3 piece bathroom. Outside the cottage has new siding and rocks were added to the shoreline as well as a set of stairs to go down to the beach. Situated right next door to Murray Beach Provincial Park. This property is turn key and is only 10 minutes to the Confederation Bridge, 35 minutes to Shediac and 50 minutes to Moncton. Call today your favorite REALTOR (R) to book your showing! (id:6769)