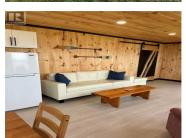

Welcome to 87 Stright Beach Road. This three season, waterfront cottage is the perfect place to relax and unwind! Enjoy panoramic views of the Northumberland Strait, Prince Edward Island and the Confederation Bridge. Spend hours enjoying the outdoors, swimming, boating or fishing with family and friends as it's the perfect summer getaway. The cottage underwent extensive renovations in 2023. Inside all new electrical was installed, brand new windows, patio door, insulation throughout and pine walls and ceiling. The kitchen was also replaced including appliances, and new fixtures in the 3 piece bathroom. Outside the cottage has new siding and rocks were added to the shoreline as well as a set of stairs to go down to the beach. Situated right next door to Murray Beach Provincial Park. This property is turn key and is only 10 minutes to the Confederation Bridge, 35 minutes to Shediac and 50 minutes to Moncton. Call today your favorite REALTOR (R) to book your showing! (id:6769)