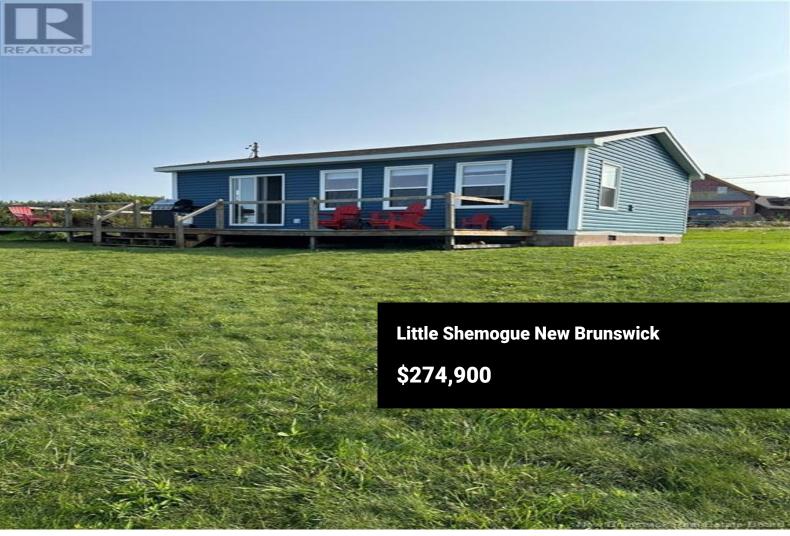

Welcome to your beach paradise! This three season, waterfront cottage is the perfect place to unwind and relax! Enjoy panoramic views of the Northumberland Strait, Prince Edward Island and the Confederation Bridge. Spend hours enjoying the outdoors, swimming, boating or fishing with family and friends. The cottage underwent extensive renovations in 2023. Inside all new electrical was installed, brand new windows, patio door, insulation throughout and pine walls and ceiling. The kitchen was also replaced including appliances, and new fixtures in the 3 piece bathroom. Outside the cottage has new siding and rocks were added to the shoreline as well as a set of stairs to go down to the beach. Situated right next door to Murray Beach Provincial Park. This property is turn key and is only 10 minutes to the Confederation Bridge, 35 minutes to Shediac and 50 minutes to Moncton. Some of the furniture can be negotiated into the price. Call today your favorite REALTOR (R) to book your showing! (id:6769)