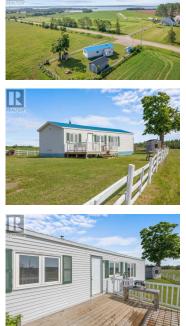

870 China Point Road Vernon Bridge Prince Edward Island Vernon Bridge

\$179,000

R

3-4-

Welcome to 870 China Point Road! This quaint property is located in the picturesque community of Earnscliffe, boasting views of the river from the front door. The property is situated on .25 acres of land which uniquely features a newly built outdoor sauna for your enjoyment. This two bedroom, one bathroom home includes a kitchen with new upgrades including a butcher block counter top and newer appliances. The bathroom has also been newly updated and the larger bedroom has been recently renovated with new drywall and paint. Other improvements to the property include a new steel roof, new exterior door and several new windows. The structure's foundation has been re-blocked within the last five years and also includes a newly built large front deck. Additionally, there is a new heat pump with remaining warranty, as well as a new jet water pump only four years old. With many new updates, this home still allows for your own personal touches to make this property the perfect fit for you! \*\*New Updates 2025\*\* All new flooring throughout the home, new tiling surrounding the bathtub in the bathroom. Newly renovated and insulated mudroom. All measurements are approximate and should be verified by potential buyers. (id:6769)