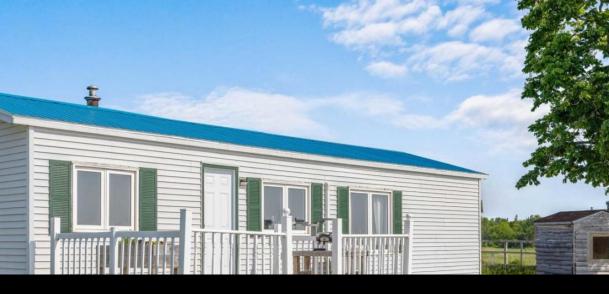

870 China Point Road Vernon Bridge Prince Edward Island Vernon Bridge

\$179,000

R

3-4-

Welcome to 870 China Point Road! This quaint property is located in the picturesque community of Earnscliffe, boasting views of the river from the front door. The property is situated on .25 acres of land which uniquely features a newly built outdoor sauna for your enjoyment. This two bedroom, one bathroom home includes a kitchen with new upgrades including a butcher block counter top and newer appliances. The bathroom has also been newly updated and the larger bedroom has been recently renovated with new drywall and paint. Other improvements to the property include a new steel roof, new exterior door and several new windows. The structure's foundation has been re-blocked within the last five years and also includes a newly built large front deck. Additionally, there is a new heat pump with remaining warranty, as well as a new jet water pump only four years old. With many new updates, this home still allows for your own personal touches to make this property the perfect fit for you! \*\*New Updates 2025\*\* All new flooring throughout the home, new tiling surrounding the bathtub in the bathroom. Newly renovated and insulated mudroom. All measurements are approximate and should be verified by potential buyers. (id:6769)