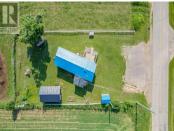

870 China Point Road Vernon Bridge Prince Edward Island Vernon Bridge

\$179,000

R

3-4-

Welcome to 870 China Point Road! This quaint property is located in the picturesque community of Earnscliffe, boasting views of the river from the front door. The property is situated on .25 acres of land which uniquely features a newly built outdoor sauna for your enjoyment. This two bedroom, one bathroom home includes a kitchen with new upgrades including a butcher block counter top and newer appliances. The bathroom has also been newly updated and the larger bedroom has been recently renovated with new drywall and paint. Other improvements to the property include a new steel roof, new exterior door and several new windows. The structure's foundation has been re-blocked within the last five years and also includes a newly built large front deck. Additionally, there is a new heat pump with remaining warranty, as well as a new jet water pump only four years old. With many new updates, this home still allows for your own personal touches to make this property the perfect fit for you! \*\*New Updates 2025\*\* All new flooring throughout the home, new tiling surrounding the bathtub in the bathroom. Newly renovated and insulated mudroom. All measurements are approximate and should be verified by potential buyers. (id:6769)