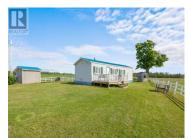

870 China Point Road Vernon Bridge Prince Edward Island Vernon Bridge

\$179,000

R

3-4-

Welcome to 870 China Point Road! This quaint property is located in the picturesque community of Earnscliffe, boasting views of the river from the front door. The property is situated on .25 acres of land which uniquely features a newly built outdoor sauna for your enjoyment. This two bedroom, one bathroom home includes a kitchen with new upgrades including a butcher block counter top and newer appliances. The bathroom has also been newly updated and the larger bedroom has been recently renovated with new drywall and paint. Other improvements to the property include a new steel roof, new exterior door and several new windows. The structure's foundation has been re-blocked within the last five years and also includes a newly built large front deck. Additionally, there is a new heat pump with remaining warranty, as well as a new jet water pump only four years old. With many new updates, this home still allows for your own personal touches to make this property the perfect fit for you! \*\*New Updates 2025\*\* All new flooring throughout the home, new tiling surrounding the bathtub in the bathroom. Newly renovated and insulated mudroom. All measurements are approximate and should be verified by potential buyers. (id:6769)