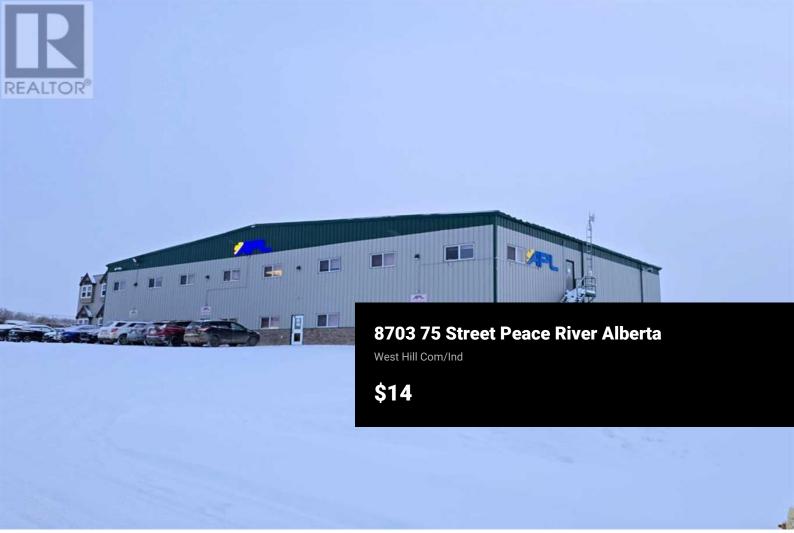

×

RE/MAX Kelowna 100-1553 Harvey Avenue Kelowna, BC, Canada This is the perfect 2 bay space for you to operate you business. Located in the APL building, the bays have a separate and private entrance allowing you to come and go as you please. At 3,000 sq ft, you will find two overhead doors and a mezzanine for storage along with a bathroom. There is also some office space available if you need that as well. The yard is fenced and secure and the option to use some of that space is also an option. Call today to find out more about this attractive lease option! (id:6769)