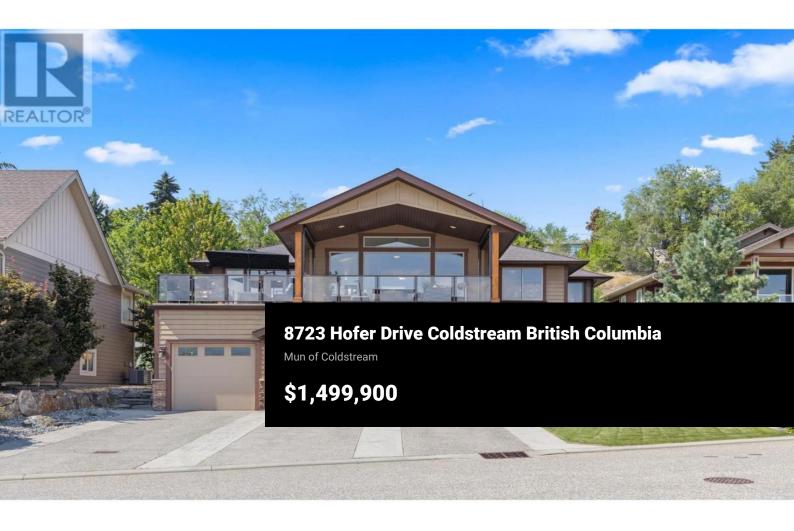

Experience luxury living at its finest in this 3,000+ sq. ft. home by Inspiration Homes, nestled in Coldstream's coveted Hofer Drive. This residence offers a triple garage and breathtaking views of Kalamalka Lake, complemented by the serene beauty of Kal Lake Park. The home seamlessly blends modern style with timeless charm, ensuring elegance and comfort at every turn. The heart of the home is a newly renovated kitchen, featuring quartz countertops, top-tier appliances, and an open layout ideal for daily living and entertaining. Newly updated flooring and custom California Closets enhance each room's practicality and beauty. A spacious recreation room invites relaxation, while the primary suite serves as a private sanctuary with a luxurious five-piece ensuite with a steam shower. Premium amenities include Navien on-demand hot water, in-floor heating, Low E windows, and an electric wind shade on the expansive front deck that offers stunning 180-degree lake views. The meticulously landscaped backyard, with an extended patio, artificial turf, flushmount lighting, and a new gazebo, creates a private oasis. This property offers prime access with Kal Lake and the Rail Trail just steps away. You're 25 minutes from SilverStar's top-tier skiing, 15 minutes from the OK lake boat launch, and 25 minutes to the airport. This home combines unparalleled convenience with peaceful living. D...