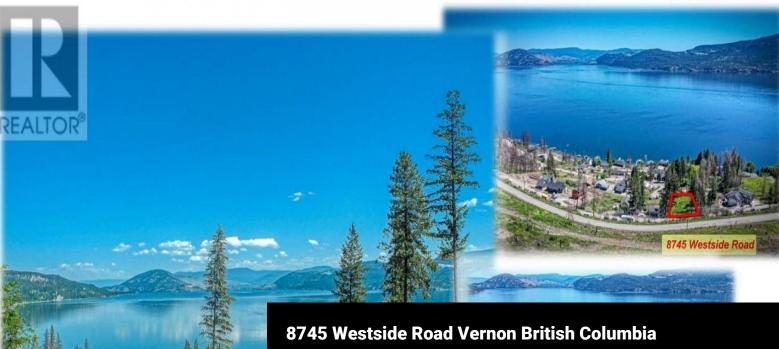

Fintry

\$167,400

LAKEVIEW lot completely cleared & fully prepped ready for you to build your dream home. The difficult work has been done for you, compacted gravel driveway. SECONDARY SUITE is allowed within home. SHORT TERM RENTALS allowed in this area. Hillside development completed, tree stumps all removed to make septic system installation & property foundation construction much easier than an undeveloped lot. Your dream home can be designed with a walkout basement on the slightly sloped fully cleared area. Access is from a short side road adjacent & with access at both ends to Westside road. Water supply is at lot line. Mostly brand new homes in the area & reduced fire risk following 2021 fires. (id:6769)