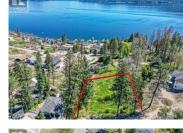

Fintry

\$167,400

LAKEVIEW lot completely cleared & fully prepped ready for you to build your dream home. The difficult work has been done for you, compacted gravel driveway. SECONDARY SUITE is allowed within home. SHORT TERM RENTALS allowed in this area. Hillside development completed, tree stumps all removed to make septic system installation & property foundation construction much easier than an undeveloped lot. Your dream home can be designed with a walkout basement on the slightly sloped fully cleared area. Access is from a short side road adjacent & with access at both ends to Westside road. Water supply is at lot line. Mostly brand new homes in the area & reduced fire risk following 2021 fires. (id:6769)