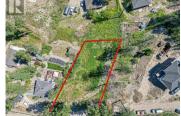

Fintry

\$167,400

LAKEVIEW lot completely cleared & fully prepped ready for you to build your dream home. The difficult work has been done for you, compacted gravel driveway. SECONDARY SUITE is allowed within home. SHORT TERM RENTALS allowed in this area. Hillside development completed, tree stumps all removed to make septic system installation & property foundation construction much easier than an undeveloped lot. Your dream home can be designed with a walkout basement on the slightly sloped fully cleared area. Access is from a short side road adjacent & with access at both ends to Westside road. Water supply is at lot line. Mostly brand new homes in the area & reduced fire risk following 2021 fires. (id:6769)

Approx lot li

Maurice Greenwood

Coldwell Banker Executives Realty

Phone: (250) 308-5224 http://www.mproproperties.com/

RE/MAX Kelowna 100-1553 Harvey Avenue Kelowna, BC, Canada