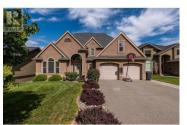

Welcome to 877 Quail Drive--a stunning custom-built home offering over 4,000 sq. ft. of beautifully designed living space and breathtaking panoramic views of the river, city, and surrounding mountains. Located in Batchelor Heights, this home is perfect for families seeking space, elegance, and flexibility. The main floor features a formal entry, formal dining room, spacious den and a bright open living space with large windows to soak in the views. This open concept space is home to a large dining area, spacious kitchen with a central island and loads of cupboard space and flows into the sprawling living area boasting a gas fireplace surrounded by custom stonework . A powder room, mudroom and access to the double garage complete the main level. Upstairs offers three generous bedrooms including a luxurious primary suite with a walk-in closet, spa-inspired ensuite, and a bonus room, easily used as a bedroom . A central loft area and additional bathroom provide functionality and comfort for a busy household. The fully finished basement includes a 1-bedroom in-law suite with a separate entrance-ideal for extended family or guests. A cozy family room and gym/flex space are kept for upstairs use and offer even more room and flexibility for families. The fully fenced back yard gives you those spectacular views and space to enjoy those Kamloops Summers! Don't miss this one! (id:6769)