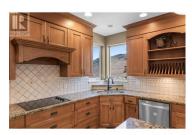

Welcome to 877 Quail Drive--a stunning custom-built home offering over 4,000 sq. ft. of beautifully designed living space and breathtaking panoramic views of the river, city, and surrounding mountains. Located in Batchelor Heights, this home is perfect for families seeking space, elegance, and flexibility. The main floor features a formal entry, formal dining room, spacious den and a bright open living space with large windows to soak in the views. This open concept space is home to a large dining area, spacious kitchen with a central island and loads of cupboard space and flows into the sprawling living area boasting a gas fireplace surrounded by custom stonework . A powder room, mudroom and access to the double garage complete the main level. Upstairs offers three generous bedrooms including a luxurious primary suite with a walk-in closet, spa-inspired ensuite, and a bonus room, easily used as a bedroom . A central loft area and additional bathroom provide functionality and comfort for a busy household. The fully finished basement includes a 1-bedroom in-law suite with a separate entrance-ideal for extended family or guests. A cozy family room and gym/flex space are kept for upstairs use and offer even more room and flexibility for families. The fully fenced back yard gives you those spectacular views and space to enjoy those Kamloops Summers! Don't miss this one! (id:6769)