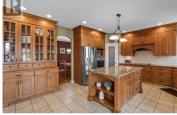

Welcome to 877 Quail Drive--a stunning custom-built home offering over 4,000 sq. ft. of beautifully designed living space and breathtaking panoramic views of the river, city, and surrounding mountains. Located in Batchelor Heights, this home is perfect for families seeking space, elegance, and flexibility. The main floor features a formal entry, formal dining room, spacious den and a bright open living space with large windows to soak in the views. This open concept space is home to a large dining area, spacious kitchen with a central island and loads of cupboard space and flows into the sprawling living area boasting a gas fireplace surrounded by custom stonework . A powder room, mudroom and access to the double garage complete the main level. Upstairs offers three generous bedrooms including a luxurious primary suite with a walk-in closet, spa-inspired ensuite, and a bonus room, easily used as a bedroom . A central loft area and additional bathroom provide functionality and comfort for a busy household. The fully finished basement includes a 1-bedroom in-law suite with a separate entrance-ideal for extended family or guests. A cozy family room and gym/flex space are kept for upstairs use and offer even more room and flexibility for families. The fully fenced back yard gives you those spectacular views and space to enjoy those Kamloops Summers! Don't miss this one! (id:6769)