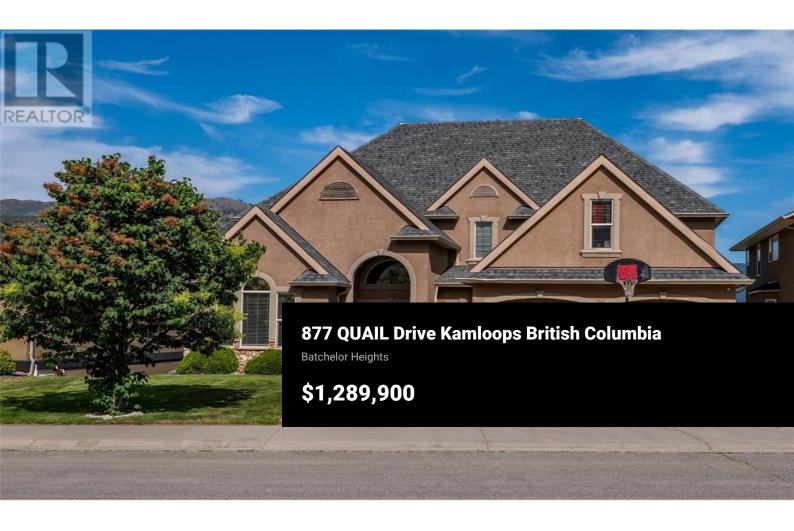

Welcome to 877 Quail Drive--a stunning custom-built home offering over 4,000 sq. ft. of beautifully designed living space and breathtaking panoramic views of the river, city, and surrounding mountains. Located in Batchelor Heights, this home is perfect for families seeking space, elegance, and flexibility. The main floor features a formal entry, formal dining room, spacious den and a bright open living space with large windows to soak in the views. This open concept space is home to a large dining area, spacious kitchen with a central island and loads of cupboard space and flows into the sprawling living area boasting a gas fireplace surrounded by custom stonework . A powder room, mudroom and access to the double garage complete the main level. Upstairs offers three generous bedrooms including a luxurious primary suite with a walk-in closet, spa-inspired ensuite, and a bonus room, easily used as a bedroom . A central loft area and additional bathroom provide functionality and comfort for a busy household. The fully finished basement includes a 1-bedroom in-law suite with a separate entrance-ideal for extended family or guests. A cozy family room and gym/flex space are kept for upstairs use and offer even more room and flexibility for families. The fully fenced back yard gives you those spectacular views and space to enjoy those Kamloops Summers! Don't miss this one! (id:6769)