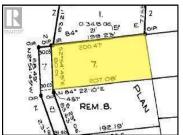

Leave the city behind and immerse yourself in the tranquil beauty of Fintry. This idyllic location offers the perfect retreat from the fast-paced urban lifestyle, while still providing convenient access to everything you need. This lot is 80' X 200' and suitable for a walkout rancher or two story style home. There are no timelines to build so take your time, design your perfect home, and bring your vision to life when the time is right for you. Did I mention there is 180 degree lake views from this lot and the public beach is only a 2 min walk away? Services available at the lot line. (id:6769)