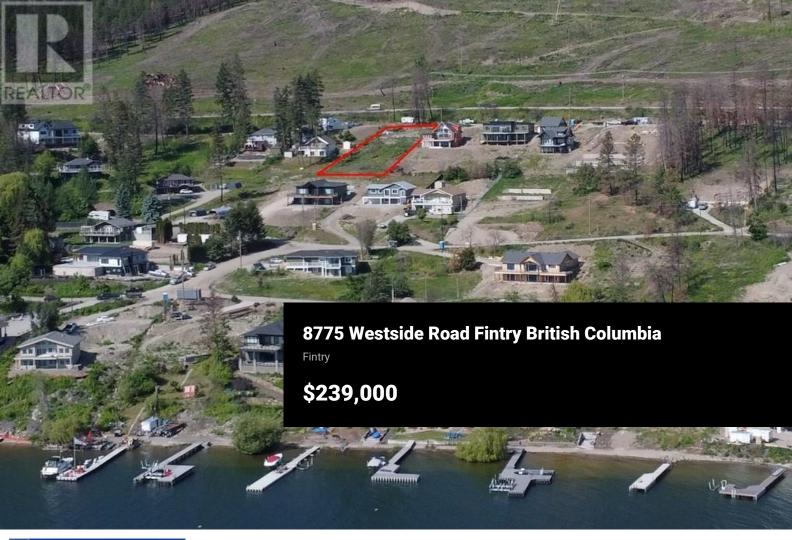

Leave the city behind and immerse yourself in the tranquil beauty of Fintry. This idyllic location offers the perfect retreat from the fast-paced urban lifestyle, while still providing convenient access to everything you need. This lot is 80' X 200' and suitable for a walkout rancher or two story style home. There are no timelines to build so take your time, design your perfect home, and bring your vision to life when the time is right for you. Did I mention there is 180 degree lake views from this lot and the public beach is only a 2 min walk away? Services available at the lot line. (id:6769)