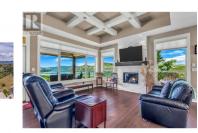

## \$1,775,000

Searching for stunning scenery, unbeatable privacy, and the perfect location? Welcome to your dream home. This exceptional 4-bedroom, 3- bathroom residence is tucked away on a quiet cul-de-sac, offering breathtaking sights of Kal Lake, lush greenery, and hillside landscapes. The entry level features two spacious bedrooms, a full bathroom, and a bright flex space -- ideal for quests, a home office, or creative studio. Upstairs, the open-concept living area is bathed in natural light from expansive windows that frame the hillside and lake. It flows seamlessly onto a balcony with jaw-dropping views -- the perfect spot for morning coffee or a glass of wine at sunset. The kitchen is an entertainer's dream, complete with granite countertops, a large island, pantry, and modern appliances. You'll also find a third bedroom and a luxurious primary with a walk-in closet and spa-like 5-piece ensuite. Step outside to a low-maintenance backyard framed by a natural rock hillside, featuring a covered patio, hot tub rough-in, and pre-wired lighting -- all in a private, serene setting. The oversized 3-bay garage provides a true workspace, with ample room for tools, storage, and all your toys -- from boats to bikes and beyond. Extras include central vac, a security system, indoor/outdoor sound system, and walkable access to trails, beach, and more -- the ultimate blend of luxury and lifestyle ....