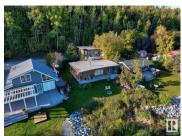

Exciting opportunity to build on the sunny south facing shores of Seba Beach! Design your ideal cabin or home on this 468 m2 lot while utilizing the existing cabin as you plan! The 881 sq ft cabin features two bedrooms, a 4 piece bath, large living room, dining room and kitchen. As a bonus a guest suite is found above the double car garage which offers two additional bedrooms, a full kitchen and living room. With 60 feet of lake front there are many possibilities for what can be built! Experience everything that Seba has to offer including the nearby general store, the pavilion serving as a venue for weekly farmers markets, Pineridge Golf Course/Iron Grill & Patio, Kokanee Springs driving range/RV Pub & Grill, mini-golf and more! Please note there is no water source and furnace isnt currently functional. The property included reparian rights. (id:6769)