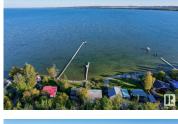

Exciting opportunity to build on the sunny south facing shores of Seba Beach! Design your ideal cabin or home on this 468 m2 lot while utilizing the existing cabin as you plan! The 881 sq ft cabin features two bedrooms, a 4 piece bath, large living room, dining room and kitchen. As a bonus a guest suite is found above the double car garage which offers two additional bedrooms, a full kitchen and living room. With 60 feet of lake front there are many possibilities for what can be built! Experience everything that Seba has to offer including the nearby general store, the pavilion serving as a venue for weekly farmers markets, Pineridge Golf Course/Iron Grill & Patio, Kokanee Springs driving range/RV Pub & Grill, mini-golf and more! Please note there is no water source and furnace isnt currently functional. The property included reparian rights. (id:6769)