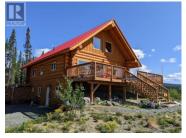

Step inside this custom ONE-OF-A-KIND two storey log home with a walk out basement. Flooded with natural light and nestled on a 15-acre agricultural lot, this property offers breathtaking mountain & aurora views, hiking trails and so much more. Only 40 minutes from Whitehorse! Crafted from Douglas fir logs, this 4-bed, 1-bath masterpiece spans 2400 sqft. Enjoy the beauty of nature and breathtaking views of the acreage and mountains from the 445 sqft deck, perfect for relaxing or entertaining. Main floor has a beautiful open-plan kitchen, dining, and living area designed for modern living, while still embracing the charm of the log home aesthetic. Full bathroom and 2 bedrooms on this level! Upstairs you will find two more bedrooms and family room. Walk-out basement has utility room, storage room, rec room with wood stove and rough in for a bathroom. Exterior has garden and large barn and 60% cleared land for agricultural purposes. Contact your realtor today to book a viewing! (id:6769)