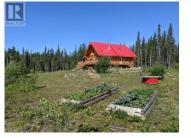

Step inside this custom ONE-OF-A-KIND two storey log home with a walk out basement. Flooded with natural light and nestled on a 15-acre agricultural lot, this property offers breathtaking mountain & aurora views, hiking trails and so much more. Only 40 minutes from Whitehorse! Crafted from Douglas fir logs, this 4-bed, 1-bath masterpiece spans 2400 sqft. Enjoy the beauty of nature and breathtaking views of the acreage and mountains from the 445 sqft deck, perfect for relaxing or entertaining. Main floor has a beautiful open-plan kitchen, dining, and living area designed for modern living, while still embracing the charm of the log home aesthetic. Full bathroom and 2 bedrooms on this level! Upstairs you will find two more bedrooms and family room. Walk-out basement has utility room, storage room, rec room with wood stove and rough in for a bathroom. Exterior has garden and large barn and 60% cleared land for agricultural purposes. Contact your realtor today to book a viewing! (id:6769)