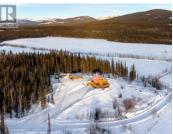

Step inside this custom ONE-OF-A-KIND two storey log home with a walk out basement. Flooded with natural light and nestled on a 15-acre agricultural lot, this property offers breathtaking mountain & aurora views, hiking trails and so much more. Only 40 minutes from Whitehorse! Crafted from Douglas fir logs, this 4-bed, 1-bath masterpiece spans 2400 sqft. Enjoy the beauty of nature and breathtaking views of the acreage and mountains from the 445 sqft deck, perfect for relaxing or entertaining. Main floor has a beautiful open-plan kitchen, dining, and living area designed for modern living, while still embracing the charm of the log home aesthetic. Full bathroom and 2 bedrooms on this level! Upstairs you will find two more bedrooms and family room. Walk-out basement has utility room, storage room, rec room with wood stove and rough in for a bathroom. Exterior has garden and large barn and 60% cleared land for agricultural purposes. Contact your realtor today to book a viewing! (id:6769)