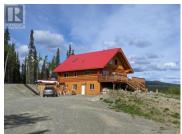

Step inside this custom ONE-OF-A-KIND two storey log home with a walk out basement. Flooded with natural light and nestled on a 15-acre agricultural lot, this property offers breathtaking mountain & aurora views, hiking trails and so much more. Only 40 minutes from Whitehorse! Crafted from Douglas fir logs, this 4-bed, 1-bath masterpiece spans 2400 sqft. Enjoy the beauty of nature and breathtaking views of the acreage and mountains from the 445 sqft deck, perfect for relaxing or entertaining. Main floor has a beautiful open-plan kitchen, dining, and living area designed for modern living, while still embracing the charm of the log home aesthetic. Full bathroom and 2 bedrooms on this level! Upstairs you will find two more bedrooms and family room. Walk-out basement has utility room, storage room, rec room with wood stove and rough in for a bathroom. Exterior has garden and large barn and 60% cleared land for agricultural purposes. Contact your realtor today to book a viewing! (id:6769)