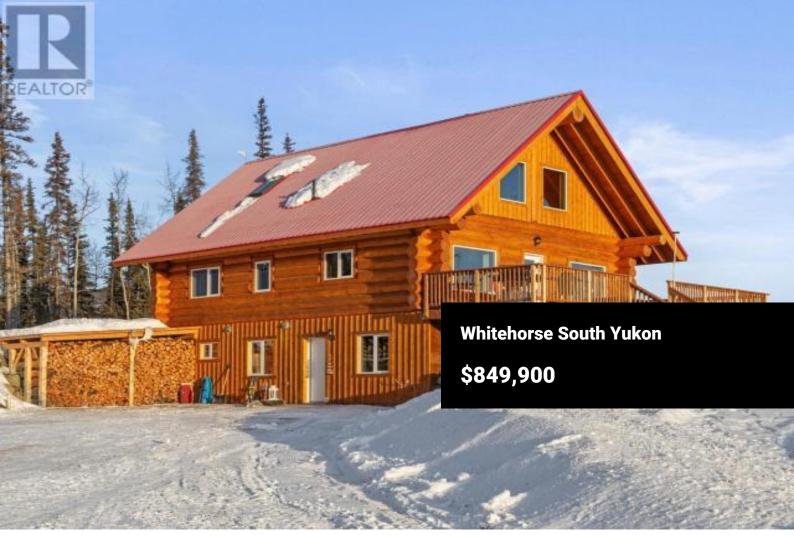

Step inside this custom ONE-OF-A-KIND two storey log home with a walk out basement. Flooded with natural light and nestled on a 15-acre agricultural lot, this property offers breathtaking mountain & aurora views, hiking trails and so much more. Only 40 minutes from Whitehorse! Crafted from Douglas fir logs, this 4-bed, 1-bath masterpiece spans 2400 sqft. Enjoy the beauty of nature and breathtaking views of the acreage and mountains from the 445 sqft deck, perfect for relaxing or entertaining. Main floor has a beautiful open-plan kitchen, dining, and living area designed for modern living, while still embracing the charm of the log home aesthetic. Full bathroom and 2 bedrooms on this level! Upstairs you will find two more bedrooms and family room. Walk-out basement has utility room, storage room, rec room with wood stove and rough in for a bathroom. Exterior has garden and large barn and 60% cleared land for agricultural purposes. Contact your realtor today to book a viewing! (id:6769)