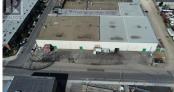

Rare opportunity to lease 10,000 SF of industrial/service commercial space in an urban setting. It is located in the heart of Kelowna's brewery district, walking distance to new UBCO Downtown Campus and Lake Okanagan. Low cost rents for large format users. Available for lease for 10,000 SF, 83,000 SF (MLS# 10333013) up to 195,000 SF (MLS# 10333017) of industrial building available. Situated on 5.2 acres (224,726 SF) of industrial land. Dock and grade height loading available with ceiling heights up to 39 ft clear. Potential for Mixed-Use Zoning. 13.6 kW of available power coming into the building. Easy access to Highway 97N. Urban industrial/commercial in a rapidly gentrifying neighbourhood in Kelowna. Walking distance to restaurants, breweries, Sandhill Winery & downtown amenities (id:6769)