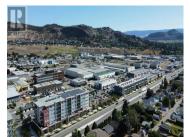

Rare opportunity to lease 10,000 SF of industrial/service commercial space in an urban setting. It is located in the heart of Kelowna's brewery district, walking distance to new UBCO Downtown Campus and Lake Okanagan. Low cost rents for large format users. Available for lease for 10,000 SF, 83,000 SF (MLS# 10333013) up to 195,000 SF (MLS# 10333017) of industrial building available. Situated on 5.2 acres (224,726 SF) of industrial land. Dock and grade height loading available with ceiling heights up to 39 ft clear. Potential for Mixed-Use Zoning. 13.6 kW of available power coming into the building. Easy access to Highway 97N. Urban industrial/commercial in a rapidly gentrifying neighbourhood in Kelowna. Walking distance to restaurants, breweries, Sandhill Winery & downtown amenities (id:6769)