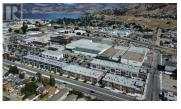

Rare opportunity to lease 10,000 SF of industrial/service commercial space in an urban setting. It is located in the heart of Kelowna's brewery district, walking distance to new UBCO Downtown Campus and Lake Okanagan. Low cost rents for large format users. Available for lease for 10,000 SF, 83,000 SF (MLS# 10333013) up to 195,000 SF (MLS# 10333017) of industrial building available. Situated on 5.2 acres (224,726 SF) of industrial land. Dock and grade height loading available with ceiling heights up to 39 ft clear. Potential for Mixed-Use Zoning. 13.6 kW of available power coming into the building. Easy access to Highway 97N. Urban industrial/commercial in a rapidly gentrifying neighbourhood in Kelowna. Walking distance to restaurants, breweries, Sandhill Winery & downtown amenities (id:6769)