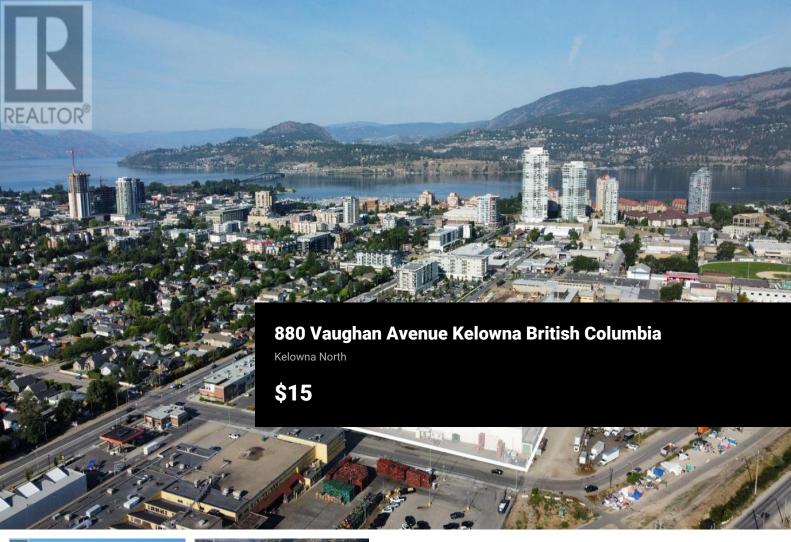

Rare opportunity to lease 10,000 SF of industrial/service commercial space in an urban setting. It is located in the heart of Kelowna's brewery district, walking distance to new UBCO Downtown Campus and Lake Okanagan. Low cost rents for large format users. Available for lease for 10,000 SF, 83,000 SF (MLS# 10333013) up to 195,000 SF (MLS# 10333017) of industrial building available. Situated on 5.2 acres (224,726 SF) of industrial land. Dock and grade height loading available with ceiling heights up to 39 ft clear. Potential for Mixed-Use Zoning. 13.6 kW of available power coming into the building. Easy access to Highway 97N. Urban industrial/commercial in a rapidly gentrifying neighbourhood in Kelowna. Walking distance to restaurants, breweries, Sandhill Winery & downtown amenities (id:6769)