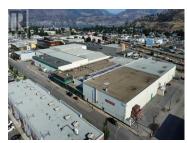

Rare opportunity to lease 10,000 SF of industrial/service commercial space in an urban setting. It is located in the heart of Kelowna's brewery district, walking distance to new UBCO Downtown Campus and Lake Okanagan. Low cost rents for large format users. Available for lease for 10,000 SF, 83,000 SF (MLS# 10333013) up to 195,000 SF (MLS# 10333017) of industrial building available. Situated on 5.2 acres (224,726 SF) of industrial land. Dock and grade height loading available with ceiling heights up to 39 ft clear. Potential for Mixed-Use Zoning. 13.6 kW of available power coming into the building. Easy access to Highway 97N. Urban industrial/commercial in a rapidly gentrifying neighbourhood in Kelowna. Walking distance to restaurants, breweries, Sandhill Winery & downtown amenities (id:6769)