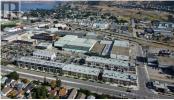

Rare opportunity to lease 10,000 SF of industrial/service commercial space in an urban setting. It is located in the heart of Kelowna's brewery district, walking distance to new UBCO Downtown Campus and Lake Okanagan. Low cost rents for large format users. Available for lease for 10,000 SF, 83,000 SF (MLS# 10333013) up to 195,000 SF (MLS# 10333017) of industrial building available. Situated on 5.2 acres (224,726 SF) of industrial land. Dock and grade height loading available with ceiling heights up to 39 ft clear. Potential for Mixed-Use Zoning. 13.6 kW of available power coming into the building. Easy access to Highway 97N. Urban industrial/commercial in a rapidly gentrifying neighbourhood in Kelowna. Walking distance to restaurants, breweries, Sandhill Winery & downtown amenities (id:6769)