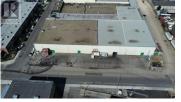

## 880 Vaughan Avenue Kelowna British Columbia Kelowna North

\$15

Rare opportunity to lease 83,000 SF of industrial/service commercial space in an urban setting. It is located in the heart of Kelowna's brewery district, walking distance to new UBCO Downtown Campus and Lake Okanagan. Low cost rents for large format users. Available for lease for 10,000 SF (MLS# 10333010), 83,000 SF, up to 195,000 SF (MLS# 10333017) of industrial building available. Situated on 5.2 acres (224,726 SF) of industrial land. Dock and grade height loading available with ceiling heights up to 39 ft clear. Potential for Mixed-Use Zoning. 13.6 kW of available power coming into the building. Easy access to Highway 97N. Urban industrial/commercial in a rapidly gentrifying neighbourhood in Kelowna. Walking distance to restaurants, breweries, Sandhill Winery & downtown amenities. (id:6769)