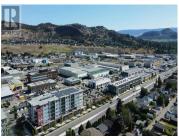

## 880 Vaughan Avenue Kelowna British Columbia Kelowna North

\$15

Rare opportunity to lease 83,000 SF of industrial/service commercial space in an urban setting. It is located in the heart of Kelowna's brewery district, walking distance to new UBCO Downtown Campus and Lake Okanagan. Low cost rents for large format users. Available for lease for 10,000 SF (MLS# 10333010), 83,000 SF, up to 195,000 SF (MLS# 10333017) of industrial building available. Situated on 5.2 acres (224,726 SF) of industrial land. Dock and grade height loading available with ceiling heights up to 39 ft clear. Potential for Mixed-Use Zoning. 13.6 kW of available power coming into the building. Easy access to Highway 97N. Urban industrial/commercial in a rapidly gentrifying neighbourhood in Kelowna. Walking distance to restaurants, breweries, Sandhill Winery & downtown amenities. (id:6769)