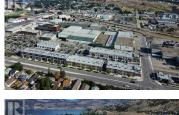

## 880 Vaughan Avenue Kelowna British Columbia Kelowna North

\$15

Rare opportunity to lease 83,000 SF of industrial/service commercial space in an urban setting. It is located in the heart of Kelowna's brewery district, walking distance to new UBCO Downtown Campus and Lake Okanagan. Low cost rents for large format users. Available for lease for 10,000 SF (MLS# 10333010), 83,000 SF, up to 195,000 SF (MLS# 10333017) of industrial building available. Situated on 5.2 acres (224,726 SF) of industrial land. Dock and grade height loading available with ceiling heights up to 39 ft clear. Potential for Mixed-Use Zoning. 13.6 kW of available power coming into the building. Easy access to Highway 97N. Urban industrial/commercial in a rapidly gentrifying neighbourhood in Kelowna. Walking distance to restaurants, breweries, Sandhill Winery & downtown amenities. (id:6769)