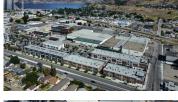

## 880 Vaughan Avenue Kelowna British Columbia Kelowna North

\$15

Rare opportunity to lease 83,000 SF of industrial/service commercial space in an urban setting. It is located in the heart of Kelowna's brewery district, walking distance to new UBCO Downtown Campus and Lake Okanagan. Low cost rents for large format users. Available for lease for 10,000 SF (MLS# 10333010), 83,000 SF, up to 195,000 SF (MLS# 10333017) of industrial building available. Situated on 5.2 acres (224,726 SF) of industrial land. Dock and grade height loading available with ceiling heights up to 39 ft clear. Potential for Mixed-Use Zoning. 13.6 kW of available power coming into the building. Easy access to Highway 97N. Urban industrial/commercial in a rapidly gentrifying neighbourhood in Kelowna. Walking distance to restaurants, breweries, Sandhill Winery & downtown amenities. (id:6769)