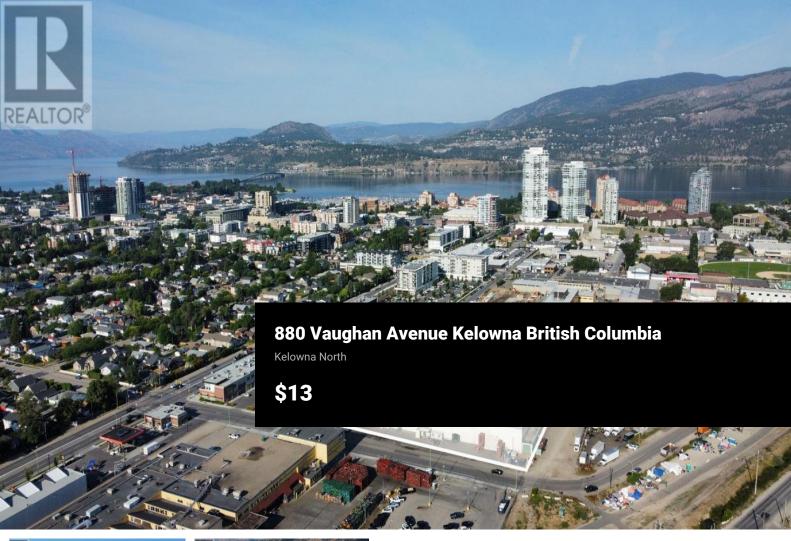

Rare opportunity to lease 195,000 SF of industrial/service commercial space in an urban setting. It is located in the heart of Kelowna's brewery district, walking distance to new UBCO Downtown Campus and Lake Okanagan. Low cost rents for large format users. Available for lease for 10,000 SF (MLS# 10333010), 83,000 SF (MLS# 10333013) up to 195,000 SF of industrial building available. Situated on 5.2 acres (224,726 SF) of industrial land. Dock and grade height loading available with ceiling heights up to 39 ft clear. Potential for Mixed-Use Zoning. 13.6 kW of available power coming into the building. Easy access to Highway 97N. Urban industrial/commercial in a rapidly gentrifying neighbourhood in Kelowna. Walking distance to restaurants, breweries, Sandhill Winery & downtown amenities. (id:6769)