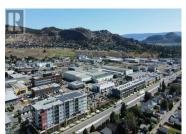

Rare opportunity to lease 195,000 SF of industrial/service commercial space in an urban setting. It is located in the heart of Kelowna's brewery district, walking distance to new UBCO Downtown Campus and Lake Okanagan. Low cost rents for large format users. Available for lease for 10,000 SF (MLS# 10333010), 83,000 SF (MLS# 10333013) up to 195,000 SF of industrial building available. Situated on 5.2 acres (224,726 SF) of industrial land. Dock and grade height loading available with ceiling heights up to 39 ft clear. Potential for Mixed-Use Zoning. 13.6 kW of available power coming into the building. Easy access to Highway 97N. Urban industrial/commercial in a rapidly gentrifying neighbourhood in Kelowna. Walking distance to restaurants, breweries, Sandhill Winery & downtown amenities. (id:6769)