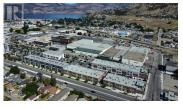

Rare opportunity to lease 195,000 SF of industrial/service commercial space in an urban setting. It is located in the heart of Kelowna's brewery district, walking distance to new UBCO Downtown Campus and Lake Okanagan. Low cost rents for large format users. Available for lease for 10,000 SF (MLS# 10333010), 83,000 SF (MLS# 10333013) up to 195,000 SF of industrial building available. Situated on 5.2 acres (224,726 SF) of industrial land. Dock and grade height loading available with ceiling heights up to 39 ft clear. Potential for Mixed-Use Zoning. 13.6 kW of available power coming into the building. Easy access to Highway 97N. Urban industrial/commercial in a rapidly gentrifying neighbourhood in Kelowna. Walking distance to restaurants, breweries, Sandhill Winery & downtown amenities. (id:6769)