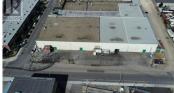

Rare opportunity to lease 195,000 SF of industrial/service commercial space in an urban setting. It is located in the heart of Kelowna's brewery district, walking distance to new UBCO Downtown Campus and Lake Okanagan. Low cost rents for large format users. Available for lease for 10,000 SF (MLS# 10333010), 83,000 SF (MLS# 10333013) up to 195,000 SF of industrial building available. Situated on 5.2 acres (224,726 SF) of industrial land. Dock and grade height loading available with ceiling heights up to 39 ft clear. Potential for Mixed-Use Zoning. 13.6 kW of available power coming into the building. Easy access to Highway 97N. Urban industrial/commercial in a rapidly gentrifying neighbourhood in Kelowna. Walking distance to restaurants, breweries, Sandhill Winery & downtown amenities. (id:6769)