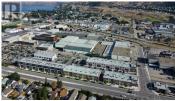

Rare opportunity to lease 195,000 SF of industrial/service commercial space in an urban setting. It is located in the heart of Kelowna's brewery district, walking distance to new UBCO Downtown Campus and Lake Okanagan. Low cost rents for large format users. Available for lease for 10,000 SF (MLS# 10333010), 83,000 SF (MLS# 10333013) up to 195,000 SF of industrial building available. Situated on 5.2 acres (224,726 SF) of industrial land. Dock and grade height loading available with ceiling heights up to 39 ft clear. Potential for Mixed-Use Zoning. 13.6 kW of available power coming into the building. Easy access to Highway 97N. Urban industrial/commercial in a rapidly gentrifying neighbourhood in Kelowna. Walking distance to restaurants, breweries, Sandhill Winery & downtown amenities. (id:6769)