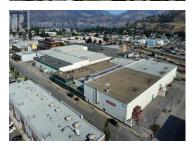

Rare opportunity to lease 195,000 SF of industrial/service commercial space in an urban setting. It is located in the heart of Kelowna's brewery district, walking distance to new UBCO Downtown Campus and Lake Okanagan. Low cost rents for large format users. Available for lease for 10,000 SF (MLS# 10333010), 83,000 SF (MLS# 10333013) up to 195,000 SF of industrial building available. Situated on 5.2 acres (224,726 SF) of industrial land. Dock and grade height loading available with ceiling heights up to 39 ft clear. Potential for Mixed-Use Zoning. 13.6 kW of available power coming into the building. Easy access to Highway 97N. Urban industrial/commercial in a rapidly gentrifying neighbourhood in Kelowna. Walking distance to restaurants, breweries, Sandhill Winery & downtown amenities. (id:6769)