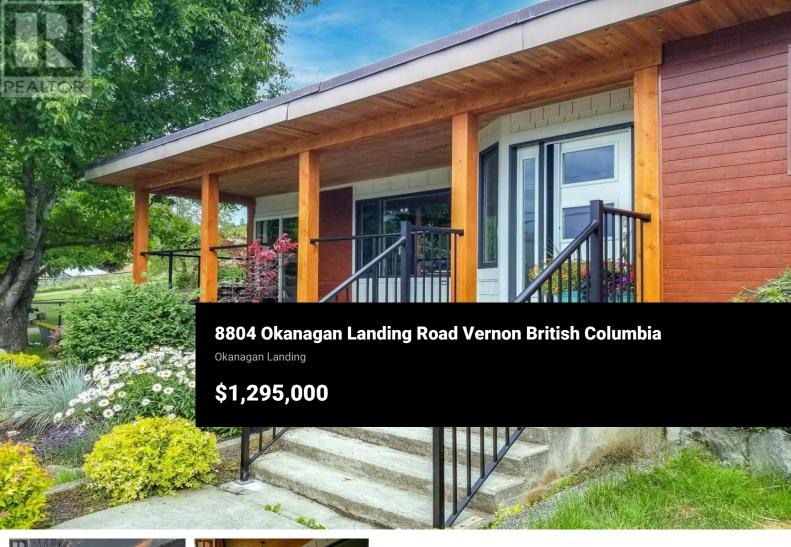

LAKESIDE LIVING, ENDLESS VIEWS, TWO RESIDENTIAL PROPERTIES, .41 ACRE PARCEL all wrapped into One Amazing Lifestyle! Ultimate LAKESIDE living with this stunning multi-generational property with views of Okanagan Lake from MAIN HOUSE, CARRIAGE HOUSE, and COTTAGE. Roof Sprinklers installed on carriage and main house. MAIN HOUSE: A Coastal Contemporary Design Theme, offers a modern 4 bed, 2 bath floor plan, that seamlessly flows into your backyard oasis. Enjoy alfresco dining under the stars in your Mediterranean-inspired pizza area, perfect for entertaining. Above the garage, discover the impressive 860 sq ft fully contained CARRIAGE HOUSE: built in 2005 with an open concept, 2 bed, 2 bath, 9' ceilings, panoramic lake views and wood-pellet stove. Additional structures, a Bunkhouse with 4 built-in bunkbeds and Outdoor Shed. The COTTAGE: A 280sq' self-contained studio, with 300sq' of outside patio living. Includes all Furnishings. Abundance of parking in the 720sq' garage, plus storage with .41 acre parcel of land, lots of areas to park your toys! With ample space and thoughtful design, it creates an inviting opportunity where families can come together to create lasting memories while still enjoying their own personal homes and space. Elevate your family's lifestyle with this exceptional lakeside home that embodies the essence of multigenerational living, with the Sho...