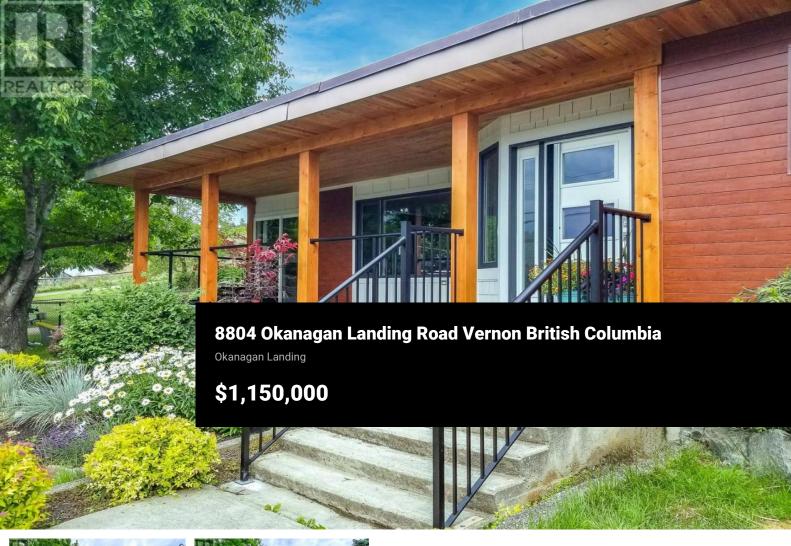

Multi-Generational Home! LAKESIDE LIVING, ENDLESS VIEWS, TWO RESIDENTIAL PROPERTIES, .41 ACRE PARCEL all wrapped into One Amazing Lifestyle! Ultimate LAKESIDE living with this stunning multi-generational property with views of Okanagan Lake from MAIN HOUSE, CARRIAGE HOUSE, and COTTAGE. Roof Sprinklers installed on carriage and main house. MAIN HOUSE: A Coastal Contemporary Design Theme, offers a modern 4 bed, 2 bath floor plan, that seamlessly flows into your backyard oasis. Enjoy alfresco dining under the stars in your Mediterranean-inspired pizza area, perfect for entertaining. Above the garage, discover the impressive 860 sq ft fully contained CARRIAGE HOUSE: built in 2005 with an open concept, 2 bed, 2 bath, 9' ceilings, panoramic lake views, wood-pellet stove. Additional structures, a Bunkhouse with 4 built-in bunkbeds, Outdoor Shed. COTTAGE: A 280sq' self-contained studio, with 300sq' of outside patio living. Includes all Furnishings. Abundance of parking in the 720sq' garage, + storage with .41 acre parcel of land, lots of areas to park your toys! With ample space and thoughtful design, it creates an inviting opportunity where families can come together to create lasting memories while still enjoying their own personal homes and space. Elevate your lifestyle with this exceptional lakeside home that embodies the essence of multigenerational living, with the Shores of ...