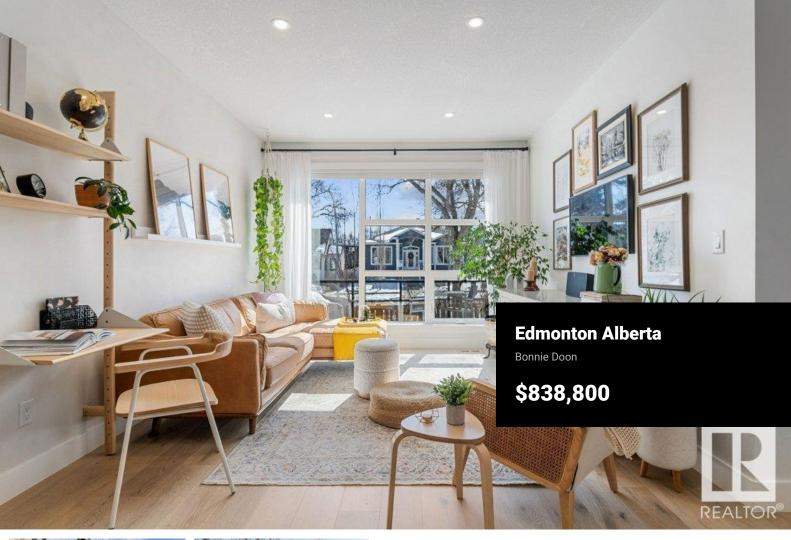

Earthy, Organic and Energy Efficient Infill in Bonnie Doon! Prepare to be greeted with INCREDIBLE STORAGE spaces in the front and back entrances flowing into the functional floorplan featuring a GOURMET kitchen with a double side by side fridge/freezer, wall oven, gas cooktop, wonderful countertop and cabinet space throughout in addition to the fantastic focal point island Upper Level w/HARDWOOD -Laundry, and 3 generous bedrooms including the Vaulted Ceiling Primary Retreat with spa-like ensuite. Lower Level offers 9FT Ceilings: REC ROOM w/WET BAR, 4th bedroom, full bath and storage! Quality finishes INSIDE and OUT: TRIPLE PANE WINDOWS, SOLAR PANELS, Spray Foam Insulation, Ext Wall Insulation:R33, R62 in the Attic, HRV, AC, Ultra Low Maintenance TURF Landscaping, Heated/Insul Garage, H20 Softener, Reverse Osmosis System - FRONT CONCRETE DECK! Steps to coffee shops, cafes, Bonnie Doon LRT station, and great access to U of A and Downtown! (id:6769)