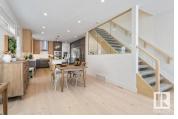

Earthy, Organic and Energy Efficient Infill in Bonnie Doon! Prepare to be greeted with INCREDIBLE STORAGE spaces in the front and back entrances flowing into the functional floorplan featuring a GOURMET kitchen with a double side by side fridge/freezer, wall oven, gas cooktop, wonderful countertop and cabinet space throughout in addition to the fantastic focal point island Upper Level w/HARDWOOD -Laundry, and 3 generous bedrooms including the Vaulted Ceiling Primary Retreat with spa-like ensuite. Lower Level offers 9FT Ceilings: REC ROOM w/WET BAR, 4th bedroom, full bath and storage! Quality finishes INSIDE and OUT: TRIPLE PANE WINDOWS, SOLAR PANELS, Spray Foam Insulation, Ext Wall Insulation:R33, R62 in the Attic, HRV, AC, Ultra Low Maintenance TURF Landscaping, Heated/Insul Garage, H20 Softener, Reverse Osmosis System - FRONT CONCRETE DECK! Steps to coffee shops, cafes, Bonnie Doon LRT station, and great access to U of A and Downtown! (id:6769)