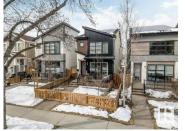

Earthy, Organic and Energy Efficient Infill in Bonnie Doon! Prepare to be greeted with INCREDIBLE STORAGE spaces in the front and back entrances flowing into the functional floorplan featuring a GOURMET kitchen with a double side by side fridge/freezer, wall oven, gas cooktop, wonderful countertop and cabinet space throughout in addition to the fantastic focal point island Upper Level w/HARDWOOD -Laundry, and 3 generous bedrooms including the Vaulted Ceiling Primary Retreat with spa-like ensuite. Lower Level offers 9FT Ceilings: REC ROOM w/WET BAR, 4th bedroom, full bath and storage! Quality finishes INSIDE and OUT: TRIPLE PANE WINDOWS, SOLAR PANELS, Spray Foam Insulation, Ext Wall Insulation:R33, R62 in the Attic, HRV, AC, Ultra Low Maintenance TURF Landscaping, Heated/Insul Garage, H20 Softener, Reverse Osmosis System - FRONT CONCRETE DECK! Steps to coffee shops, cafes, Bonnie Doon LRT station, and great access to U of A and Downtown! (id:6769)