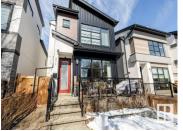

Earthy, Organic and Energy Efficient Infill in Bonnie Doon! Prepare to be greeted with INCREDIBLE STORAGE spaces in the front and back entrances flowing into the functional floorplan featuring a GOURMET kitchen with a double side by side fridge/freezer, wall oven, gas cooktop, wonderful countertop and cabinet space throughout in addition to the fantastic focal point island Upper Level w/HARDWOOD -Laundry, and 3 generous bedrooms including the Vaulted Ceiling Primary Retreat with spa-like ensuite. Lower Level offers 9FT Ceilings: REC ROOM w/WET BAR, 4th bedroom, full bath and storage! Quality finishes INSIDE and OUT: TRIPLE PANE WINDOWS, SOLAR PANELS, Spray Foam Insulation, Ext Wall Insulation:R33, R62 in the Attic, HRV, AC, Ultra Low Maintenance TURF Landscaping, Heated/Insul Garage, H20 Softener, Reverse Osmosis System - FRONT CONCRETE DECK! Steps to coffee shops, cafes, Bonnie Doon LRT station, and great access to U of A and Downtown! (id:6769)