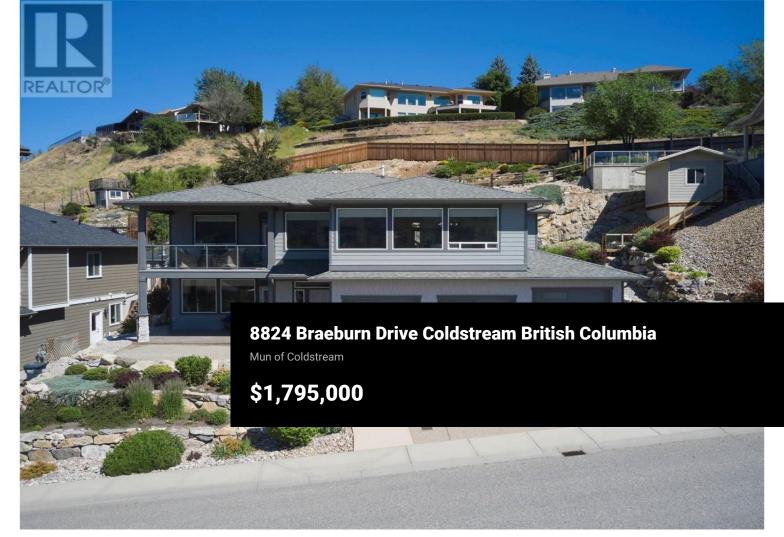

Welcome to Your Dream Home in Coldstream! This impeccably built 5 bed 3000+ sq ft Coldstream stunner blends luxury, functionality, & jaw-dropping, unobstructed views of iconic Kalamalka Lake. Built in 2020, every detail reflects quality & elegance--from the crown mouldings to the expansive windows that flood the home with natural light. The open-concept kitchen is an entertainer's dream, featuring granite counter-tops, high-end SS appliances, a large island, pantry, & custom cabinetry. It flows seamlessly into the dining & living room, where an electric fireplace adds cozy charm & panoramic lake views steal the show. It's the perfect space to entertain family & friends. Step out onto the covered balcony-perfect for morning coffee or a sunset glass of wine while soaking in the scenery. The primary suite is a true retreat, offering a w/i closet & a spa-like ensuite with a soaker tub, custom tiled w/i shower, double vanity, & heated floors.2 more bedrooms, den, bathroom & laundry room complete the main level. Downstairs, the bright walk-out basement includes a 2-bed, 1 bath extended family suite with its own laundry, electric fireplace, & open living space--ideal for extended family or guests. A 75-gallon HWT, high-efficiency two stage furnace, & oversized triple garage (plus RV parking & extra storage)round out this exceptional home. Located minutes from Kal Lake, Rail Trail, ...