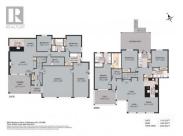

Welcome to Your Dream Home in Coldstream! This impeccably built 5 bed 3000+ sq ft Coldstream stunner blends luxury, functionality, & jaw-dropping, unobstructed views of iconic Kalamalka Lake. Built in 2020, every detail reflects quality & elegance--from the crown mouldings to the expansive windows that flood the home with natural light. The open-concept kitchen is an entertainer's dream, featuring granite counter-tops, high-end SS appliances, a large island, pantry, & custom cabinetry. It flows seamlessly into the dining & living room, where an electric fireplace adds cozy charm & panoramic lake views steal the show. It's the perfect space to entertain family & friends. Step out onto the covered balcony-perfect for morning coffee or a sunset glass of wine while soaking in the scenery. The primary suite is a true retreat, offering a w/i closet & a spa-like ensuite with a soaker tub, custom tiled w/i shower, double vanity, & heated floors.2 more bedrooms, den, bathroom & laundry room complete the main level. Downstairs, the bright walk-out basement includes a 2-bed, 1 bath extended family suite with its own laundry, electric fireplace, & open living space--ideal for extended family or guests. A 75-gallon HWT, high-efficiency two stage furnace, & oversized triple garage (plus RV parking & extra storage)round out this exceptional home. Located minutes from Kal Lake, Rail Trail, ...