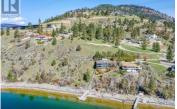

Perched above Okanagan Lake, this waterfront lot with approx.. 165 feet of prime lakefront is unmatchable in its breathtaking 270 degree views down the lake. This rarely found property in a quiet cul de sac offers an idyllic location to build the home of your dreams. Bring your preferred builder to this 1.13-acre lot and begin imagining the possibilities. Come take a look today - with no timeline to build and all the potential you could ever hope for. Located a mere 15 minutes from Vernon, close to Silver Star and skiing, and 11 minutes from The Rise golf course. (id:6769)