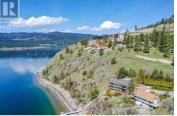

Perched above Okanagan Lake, this waterfront lot with approx.. 165 feet of prime lakefront is unmatchable in its breathtaking 270 degree views down the lake. This rarely found property in a quiet cul de sac offers an idyllic location to build the home of your dreams. Bring your preferred builder to this 1.13-acre lot and begin imagining the possibilities. Come take a look today - with no timeline to build and all the potential you could ever hope for. Located a mere 15 minutes from Vernon, close to Silver Star and skiing, and 11 minutes from The Rise golf course. (id:6769)