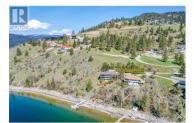

Perched above Okanagan Lake, this waterfront lot with approx.. 165 feet of prime lakefront is unmatchable in its breathtaking 270 degree views down the lake. This rarely found property in a quiet cul de sac offers an idyllic location to build the home of your dreams. Bring your preferred builder to this 1.13-acre lot and begin imagining the possibilities. Come take a look today - with no timeline to build and all the potential you could ever hope for. Located a mere 15 minutes from Vernon, close to Silver Star and skiing, and 11 minutes from The Rise golf course. (id:6769)