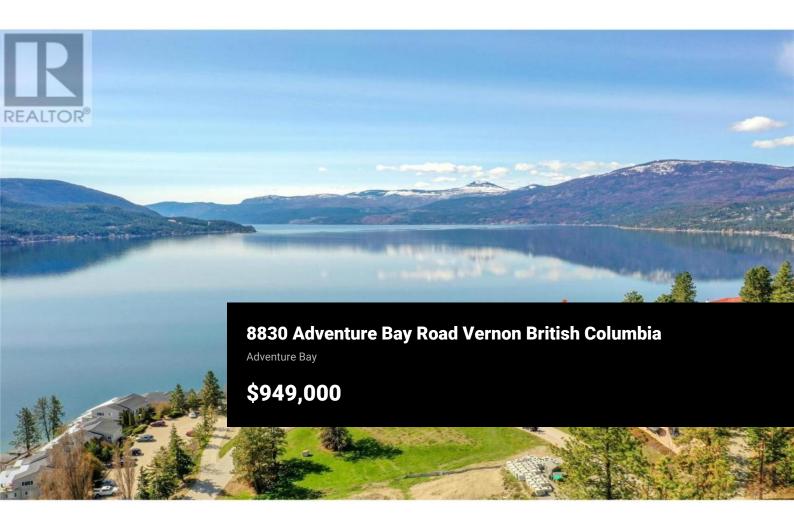

Perched above Okanagan Lake, this waterfront lot with approx.. 165 feet of prime lakefront is unmatchable in its breathtaking 270 degree views down the lake. This rarely found property in a quiet cul de sac offers an idyllic location to build the home of your dreams. Bring your preferred builder to this 1.13-acre lot and begin imagining the possibilities. Come take a look today - with no timeline to build and all the potential you could ever hope for. Located a mere 15 minutes from Vernon, close to Silver Star and skiing, and 11 minutes from The Rise golf course. (id:6769)