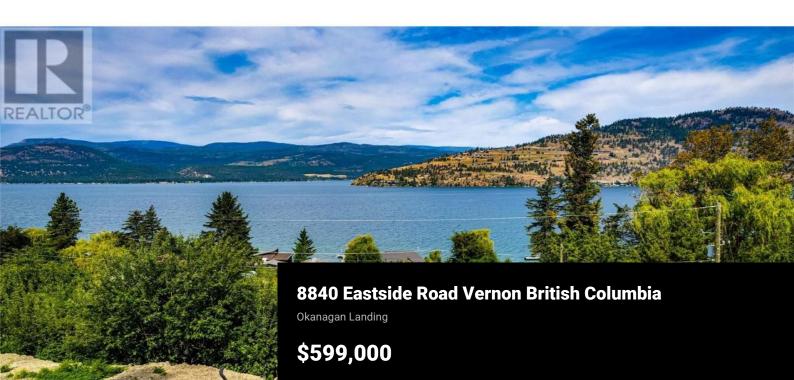

Here's your chance to own a spectacular 2.27-acre parcel overlooking Okanagan Lake, perfectly positioned on Eastside Road at the end of a quiet cul-de-sac. This rare offering delivers unbeatable privacy, panoramic views and direct access to nature, backing onto Crown Land. The groundwork has already been laid for your dream home. A wide, gently sloped driveway leads to a cleared and levelled building site, ready for construction. A 200-amp power panel is already installed and both municipal water and hydro are available at lot line. Previous building and septic permits were issued (now expired), along with professionally drafted house plans, geotechnical & environmental assessments, saving you time and hassle when moving forward. The lot features beautiful natural elements, including mature trees for privacy, as well as extensive excavation and terracing. 2 sturdy sheds provide immediate storage and a fully fenced garden plot is a bonus for those dreaming of sustainable living. Retaining walls have been crafted from the natural hillside, giving the property both structure and charm. Zoned A3, this property opens the door to possibilities such as a secondary suite, B&B, or home-based business (buyer to verify with RDNO). Whether you're building a year-round residence or a vacation retreat, the lifestyle here is unmatched, just minutes to the beach, boat launch and Ellison Pro...