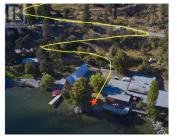

""Spectacular"" describes this brand new building lot on the Adventure Bay peninsula, only a 15 minute drive from downtown Vernon! A combination of panoramic lake views on a quiet, no-thru road provides the perfect setting for your Rancher with Walkout basement style dream home. This lot allows for which has lots of potential for deck space and private lake access. Choose your own builder. Buy now and enjoy seeing your Okanagan dream home become a reality! (id:6769)