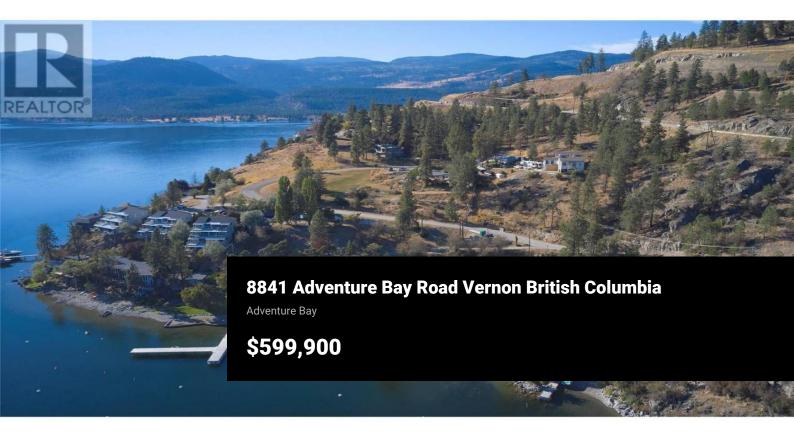

""Spectacular"" describes this brand new building lot on the Adventure Bay peninsula, only a 15 minute drive from downtown Vernon! A combination of panoramic lake views on a quiet, no-thru road provides the perfect setting for your Rancher with Walkout basement style dream home. This lot allows for which has lots of potential for deck space and private lake access. Choose your own builder. Buy now and enjoy seeing your Okanagan dream home become a reality! (id:6769)