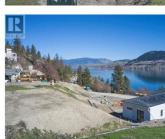

Adventure Bay

""Spectacular"" describes this brand new building lot on the Adventure Bay peninsula, only a 15 minute drive from downtown Vernon! A combination of panoramic lake views on a quiet, no-thru road provides the perfect setting for your Rancher with Walkout basement style dream home. This lot allows for which has lots of potential for deck space and private lake access. Choose your own builder. Buy now and enjoy seeing your Okanagan dream home become a reality! (id:6769)