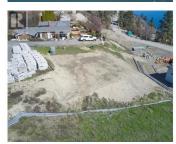

Adventure Bay

""Spectacular"" describes this brand new building lot on the Adventure Bay peninsula, only a 15 minute drive from downtown Vernon! A combination of panoramic lake views on a quiet, no-thru road provides the perfect setting for your Rancher with Walkout basement style dream home. This lot allows for which has lots of potential for deck space and private lake access. Choose your own builder. Buy now and enjoy seeing your Okanagan dream home become a reality! (id:6769)