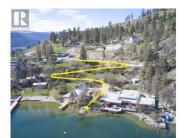

Adventure Bay

""Spectacular"" describes this brand new building lot on the Adventure Bay peninsula, only a 15 minute drive from downtown Vernon! A combination of panoramic lake views on a quiet, no-thru road provides the perfect setting for your Rancher with Walkout basement style dream home. This lot allows for which has lots of potential for deck space and private lake access. Choose your own builder. Buy now and enjoy seeing your Okanagan dream home become a reality! (id:6769)