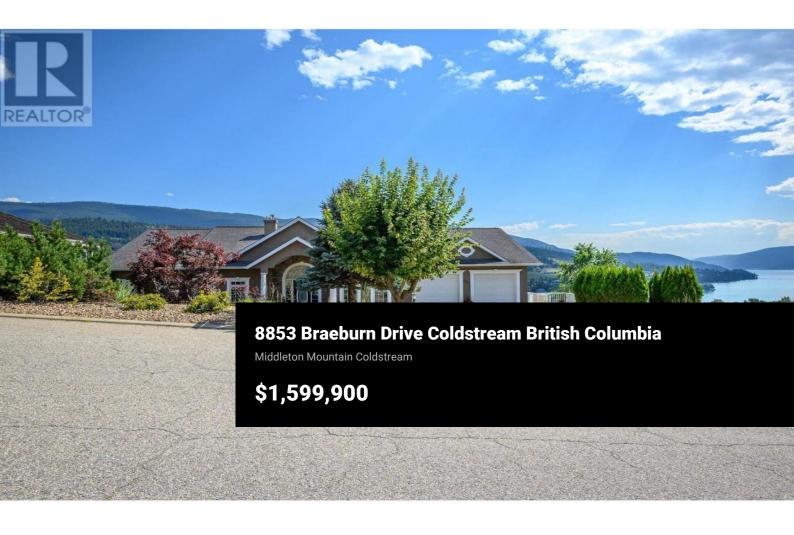

Welcome to 8853 Braeburn Drive, a stunning custom-built 5 bedroom plus office/den 3 bathroom home of over 4500 sq. ft. in the desirable Coldstream Valley Estates. Positioned on a non-thru road to take in panoramic views of Kalamalka Lake and the surrounding hills, this residence blends elegant design with modern comfort. The open-concept main floor starts with the spacious foyer with views to the living room and the spectacular lake view, and just gets better. The main living area is filled with natural light and features soaring ceilings, rich hardwood floors, and large windows framing the spectacular scenery. The chef's kitchen is equipped with high-end appliances, a mix of tile and granite counters, a large island, and wet bar/coffee station ideal for entertaining. Step outside to the expansive covered deck and enjoy seamless indoor-outdoor living. There are three large bedrooms on the main floor including the spacious primary suite with a luxurious ensuite and a large walkin closet. Downstairs offers more living space with 2 bedrooms, a huge family room, a media room, a flex room and walkout access to a beautifully landscaped backyard and hot tub area. Suite potential, and just minutes from Vernon, world-class beaches, Silverstar Mtn, golf, hiking and biking trails and more, this outstanding home offers the Okanagan lifestyle at its finest. Lots of parking as well with...