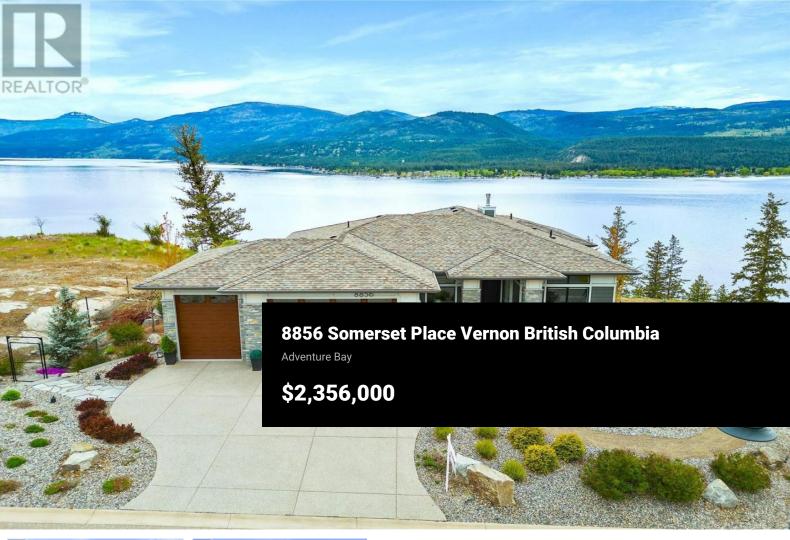

Modern Charm, Classic Elegance & Spectacular Panoramic Okanagan Lakeview awaits!! Welcome to 8856 Somerset Place, a luxurious retreat situated on 1.4 acres in a prestigious gated community, this stunning home boasts breathtaking lake views, offering a lifestyle of unparalleled beauty & serenity. This exquisite home greets you with a level entry ranch design & thoughtfully crafted floor plan that seamlessly blends elegance with functionality. The main level features 11-foot ceilings, creating an open and airy atmosphere, while large windows frame the picturesque vistas, allowing natural light to flood the space. The Open floor plan flows from Kitchen through Dining & Living to large covered sundeck with power screens, for exquisite entertaining & el fresco dining. Retreat to the sumptuous master suite, complete with a spa-like ensuite with heated towel bars, steam shower & walk-in closet, offering a private sanctuary to unwind after a long day. Butler Pantry, Den, Powder large laundry & Mudroom with access to 3 bay Garage round out main. The lower level features walkout basement, providing direct access to the beautifully landscaped grounds. Here, you will find a host of modern conveniences, including in-floor heating, Rec room with wet bar, Sauna, 2 more bedrooms & full bathroom plus amazing workshop space with it's own convenient outdoor access. The meticulously landscaped ...