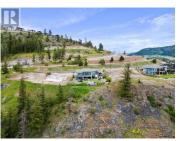

Modern Charm, Classic Elegance & Spectacular Panoramic Okanagan Lakeview awaits!! Welcome to 8856 Somerset Place, a luxurious retreat situated on 1.4 acres in a prestigious gated community, this stunning home boasts breathtaking lake views, offering a lifestyle of unparalleled beauty & serenity. This exquisite home greets you with a level entry ranch design & thoughtfully crafted floor plan that seamlessly blends elegance with functionality. The main level features 11-foot ceilings, creating an open and airy atmosphere, while large windows frame the picturesque vistas, allowing natural light to flood the space. The Open floor plan flows from Kitchen through Dining & Living to large covered sundeck with power screens, for exquisite entertaining & el fresco dining. Retreat to the sumptuous master suite, complete with a spa-like ensuite with heated towel bars, steam shower & walk-in closet, offering a private sanctuary to unwind after a long day. Butler Pantry, Den, Powder large laundry & Mudroom with access to 3 bay Garage round out main. The lower level features walkout basement, providing direct access to the beautifully landscaped grounds. Here, you will find a host of modern conveniences, including in-floor heating, Rec room with wet bar, Sauna, 2 more bedrooms & full bathroom plus amazing workshop space with it's own convenient outdoor access. The meticulously landscaped ...