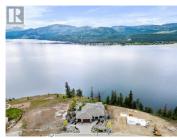

Modern Charm, Classic Elegance & Spectacular Panoramic Okanagan Lakeview awaits!! Welcome to 8856 Somerset Place, a luxurious retreat situated on 1.4 acres in a prestigious gated community, this stunning home boasts breathtaking lake views, offering a lifestyle of unparalleled beauty & serenity. This exquisite home greets you with a level entry ranch design & thoughtfully crafted floor plan that seamlessly blends elegance with functionality. The main level features 11-foot ceilings, creating an open and airy atmosphere, while large windows frame the picturesque vistas, allowing natural light to flood the space. The Open floor plan flows from Kitchen through Dining & Living to large covered sundeck with power screens, for exquisite entertaining & el fresco dining. Retreat to the sumptuous master suite, complete with a spa-like ensuite with heated towel bars, steam shower & walk-in closet, offering a private sanctuary to unwind after a long day. Butler Pantry, Den, Powder large laundry & Mudroom with access to 3 bay Garage round out main. The lower level features walkout basement, providing direct access to the beautifully landscaped grounds. Here, you will find a host of modern conveniences, including in-floor heating, Rec room with wet bar, Sauna, 2 more bedrooms & full bathroom plus amazing workshop space with it's own convenient outdoor access. The meticulously landscaped ...