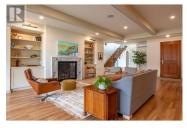

Presenting "The Lioness" by Janeen Goligher Design + Square Foot Construction. Located in the enclave of Lighthouse Landing this stunning 5bedroom, 5-bathroom home offers exceptional comfort and luxury with countless upgrades. Discover lake views with wood framed Loewen doubleglazed windows that flood the space with natural light. The chef's kitchen is outfitted with integrated Fisher Paykel appliances, a wine fridge, custom cabinetry, and stunning Taj Mahal quartzite countertops. The dining room is finished with a built-in bar & 100-year-old antique glass display. A great room with custom built bentley gas fireplace creates a perfect gathering location in what is truly the heart of the home. The covered back deck includes a gas fire pit and BBQ nook, extending your outdoor living space for all season entertaining. Enjoy the luxury of a traditional Finnish cedar sauna, mudroom with custom cubbies, and the upper hallway framing spectacular mountain views. A primary suite offers a tranquil escape with soaker tub, bidet, double shower, and Statuario Marble countertops. Also featuring a home theatre, Sonos integration with Wi-Fi speakers, and radiant heating across 12 zones for exceptional energy efficiency. Plus, a double heated garage and a rentable Casita classified as a carriage house, this property offers flexibility with income potential. Blending modern luxury and thoug...