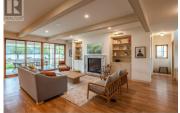

Presenting "The Lioness" by Janeen Goligher Design + Square Foot Construction. Located in the enclave of Lighthouse Landing this stunning 5bedroom, 5-bathroom home offers exceptional comfort and luxury with countless upgrades. Discover lake views with wood framed Loewen doubleglazed windows that flood the space with natural light. The chef's kitchen is outfitted with integrated Fisher Paykel appliances, a wine fridge, custom cabinetry, and stunning Taj Mahal quartzite countertops. The dining room is finished with a built-in bar & 100-year-old antique glass display. A great room with custom built bentley gas fireplace creates a perfect gathering location in what is truly the heart of the home. The covered back deck includes a gas fire pit and BBQ nook, extending your outdoor living space for all season entertaining. Enjoy the luxury of a traditional Finnish cedar sauna, mudroom with custom cubbies, and the upper hallway framing spectacular mountain views. A primary suite offers a tranquil escape with soaker tub, bidet, double shower, and Statuario Marble countertops. Also featuring a home theatre, Sonos integration with Wi-Fi speakers, and radiant heating across 12 zones for exceptional energy efficiency. Plus, a double heated garage and a rentable Casita classified as a carriage house, this property offers flexibility with income potential. Blending modern luxury and thoug...