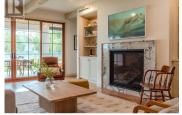

Presenting "The Lioness" by Janeen Goligher Design + Square Foot Construction. Located in the enclave of Lighthouse Landing this stunning 5bedroom, 5-bathroom home offers exceptional comfort and luxury with countless upgrades. Discover lake views with wood framed Loewen doubleglazed windows that flood the space with natural light. The chef's kitchen is outfitted with integrated Fisher Paykel appliances, a wine fridge, custom cabinetry, and stunning Taj Mahal quartzite countertops. The dining room is finished with a built-in bar & 100-year-old antique glass display. A great room with custom built bentley gas fireplace creates a perfect gathering location in what is truly the heart of the home. The covered back deck includes a gas fire pit and BBQ nook, extending your outdoor living space for all season entertaining. Enjoy the luxury of a traditional Finnish cedar sauna, mudroom with custom cubbies, and the upper hallway framing spectacular mountain views. A primary suite offers a tranquil escape with soaker tub, bidet, double shower, and Statuario Marble countertops. Also featuring a home theatre, Sonos integration with Wi-Fi speakers, and radiant heating across 12 zones for exceptional energy efficiency. Plus, a double heated garage and a rentable Casita classified as a carriage house, this property offers flexibility with income potential. Blending modern luxury and thoug...