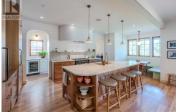

Presenting "The Lioness" by Janeen Goligher Design + Square Foot Construction. Located in the enclave of Lighthouse Landing this stunning 5bedroom, 5-bathroom home offers exceptional comfort and luxury with countless upgrades. Discover lake views with wood framed Loewen doubleglazed windows that flood the space with natural light. The chef's kitchen is outfitted with integrated Fisher Paykel appliances, a wine fridge, custom cabinetry, and stunning Taj Mahal quartzite countertops. The dining room is finished with a built-in bar & 100-year-old antique glass display. A great room with custom built bentley gas fireplace creates a perfect gathering location in what is truly the heart of the home. The covered back deck includes a gas fire pit and BBQ nook, extending your outdoor living space for all season entertaining. Enjoy the luxury of a traditional Finnish cedar sauna, mudroom with custom cubbies, and the upper hallway framing spectacular mountain views. A primary suite offers a tranquil escape with soaker tub, bidet, double shower, and Statuario Marble countertops. Also featuring a home theatre, Sonos integration with Wi-Fi speakers, and radiant heating across 12 zones for exceptional energy efficiency. Plus, a double heated garage and a rentable Casita classified as a carriage house, this property offers flexibility with income potential. Blending modern luxury and thoug...