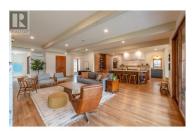

Presenting "The Lioness" by Janeen Goligher Design + Square Foot Construction. Located in the enclave of Lighthouse Landing this stunning 5bedroom, 5-bathroom home offers exceptional comfort and luxury with countless upgrades. Discover lake views with wood framed Loewen doubleglazed windows that flood the space with natural light. The chef's kitchen is outfitted with integrated Fisher Paykel appliances, a wine fridge, custom cabinetry, and stunning Taj Mahal quartzite countertops. The dining room is finished with a built-in bar & 100-year-old antique glass display. A great room with custom built bentley gas fireplace creates a perfect gathering location in what is truly the heart of the home. The covered back deck includes a gas fire pit and BBQ nook, extending your outdoor living space for all season entertaining. Enjoy the luxury of a traditional Finnish cedar sauna, mudroom with custom cubbies, and the upper hallway framing spectacular mountain views. A primary suite offers a tranquil escape with soaker tub, bidet, double shower, and Statuario Marble countertops. Also featuring a home theatre, Sonos integration with Wi-Fi speakers, and radiant heating across 12 zones for exceptional energy efficiency. Plus, a double heated garage and a rentable Casita classified as a carriage house, this property offers flexibility with income potential. Blending modern luxury and thoug...