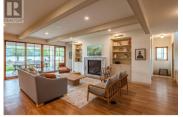

Presenting "The Lioness" by Janeen Goligher Design + Square Foot Construction. Located in the enclave of Lighthouse Landing this stunning 5bedroom, 5-bathroom home offers exceptional comfort and luxury with countless upgrades. Discover lake views with wood framed Loewen doubleglazed windows that flood the space with natural light. The chef's kitchen is outfitted with integrated Fisher Paykel appliances, a wine fridge, custom cabinetry, and stunning Taj Mahal quartzite countertops. The dining room is finished with a built-in bar & 100-year-old antique glass display. A great room with custom built bentley gas fireplace creates a perfect gathering location in what is truly the heart of the home. The covered back deck includes a gas fire pit and BBQ nook, extending your outdoor living space for all season entertaining. Enjoy the luxury of a traditional Finnish cedar sauna, mudroom with custom cubbies, and the upper hallway framing spectacular mountain views. A primary suite offers a tranquil escape with soaker tub, bidet, double shower, and Statuario Marble countertops. Also featuring a home theatre, Sonos integration with Wi-Fi speakers, and radiant heating across 12 zones for exceptional energy efficiency. Plus, a double heated garage and a rentable Casita classified as a carriage house, this property offers flexibility with income potential. Blending modern luxury and thoug...