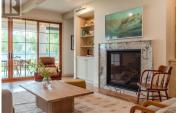

Presenting "The Lioness" by Janeen Goligher Design + Square Foot Construction. Located in the enclave of Lighthouse Landing this stunning 5bedroom, 5-bathroom home offers exceptional comfort and luxury with countless upgrades. Discover lake views with wood framed Loewen doubleglazed windows that flood the space with natural light. The chef's kitchen is outfitted with integrated Fisher Paykel appliances, a wine fridge, custom cabinetry, and stunning Taj Mahal quartzite countertops. The dining room is finished with a built-in bar & 100-year-old antique glass display. A great room with custom built bentley gas fireplace creates a perfect gathering location in what is truly the heart of the home. The covered back deck includes a gas fire pit and BBQ nook, extending your outdoor living space for all season entertaining. Enjoy the luxury of a traditional Finnish cedar sauna, mudroom with custom cubbies, and the upper hallway framing spectacular mountain views. A primary suite offers a tranquil escape with soaker tub, bidet, double shower, and Statuario Marble countertops. Also featuring a home theatre, Sonos integration with Wi-Fi speakers, and radiant heating across 12 zones for exceptional energy efficiency. Plus, a double heated garage and a rentable Casita classified as a carriage house, this property offers flexibility with income potential. Blending modern luxury and thoug...