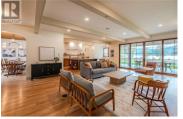

Presenting "The Lioness" by Janeen Goligher Design + Square Foot Construction. Located in the enclave of Lighthouse Landing this stunning 5bedroom, 5-bathroom home offers exceptional comfort and luxury with countless upgrades. Discover lake views with wood framed Loewen doubleglazed windows that flood the space with natural light. The chef's kitchen is outfitted with integrated Fisher Paykel appliances, a wine fridge, custom cabinetry, and stunning Taj Mahal quartzite countertops. The dining room is finished with a built-in bar & 100-year-old antique glass display. A great room with custom built bentley gas fireplace creates a perfect gathering location in what is truly the heart of the home. The covered back deck includes a gas fire pit and BBQ nook, extending your outdoor living space for all season entertaining. Enjoy the luxury of a traditional Finnish cedar sauna, mudroom with custom cubbies, and the upper hallway framing spectacular mountain views. A primary suite offers a tranquil escape with soaker tub, bidet, double shower, and Statuario Marble countertops. Also featuring a home theatre, Sonos integration with Wi-Fi speakers, and radiant heating across 12 zones for exceptional energy efficiency. Plus, a double heated garage and a rentable Casita classified as a carriage house, this property offers flexibility with income potential. Blending modern luxury and thoug...