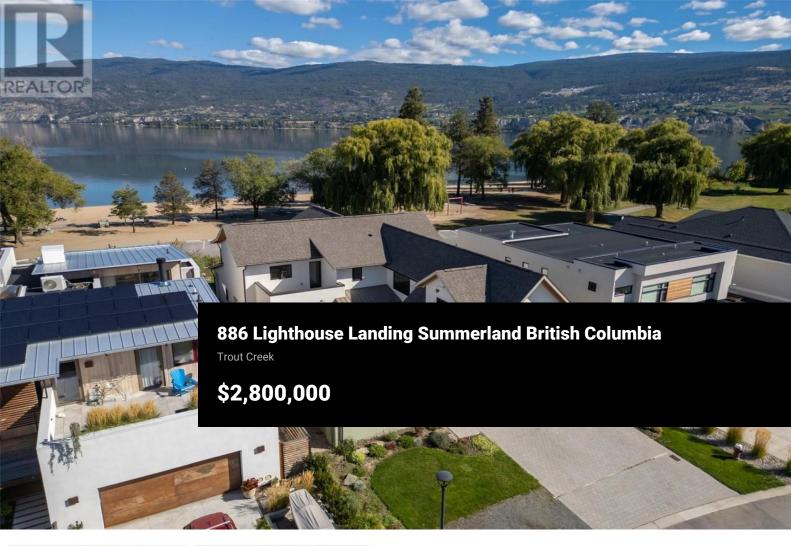

Presenting "The Lioness" by Janeen Goligher Design + Square Foot Construction. Located in the enclave of Lighthouse Landing this stunning 5bedroom, 5-bathroom home offers exceptional comfort and luxury with countless upgrades. Discover lake views with wood framed Loewen doubleglazed windows that flood the space with natural light. The chef's kitchen is outfitted with integrated Fisher Paykel appliances, a wine fridge, custom cabinetry, and stunning Taj Mahal quartzite countertops. The dining room is finished with a built-in bar & 100-year-old antique glass display. A great room with custom built bentley gas fireplace creates a perfect gathering location in what is truly the heart of the home. The covered back deck includes a gas fire pit and BBQ nook, extending your outdoor living space for all season entertaining. Enjoy the luxury of a traditional Finnish cedar sauna, mudroom with custom cubbies, and the upper hallway framing spectacular mountain views. A primary suite offers a tranquil escape with soaker tub, bidet, double shower, and Statuario Marble countertops. Also featuring a home theatre, Sonos integration with Wi-Fi speakers, and radiant heating across 12 zones for exceptional energy efficiency. Plus, a double heated garage and a rentable Casita classified as a carriage house, this property offers flexibility with income potential. Blending modern luxury and thoug...