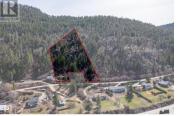

Make your Okanagan lake view home on this beautiful 3.6 acre lot within the Vernon City limits. Enjoy golfing, fishing, boating and wine taking in the Summer and skiing in the Winter. Build your own dream home or use the plans for this modern 3,900 square foot, three bedroom house with a potential separate suite for rental. Water and power at lot line, and septic system plans have already been engineered and approved once. Much of the property is hillside with two flat building sites to choose from. The top of the property has an easement for the future Ellison Parkway thereby providing access to the top of the lot where the most stunning views are had. (id:6769)