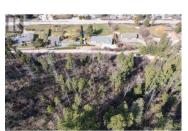

Make your Okanagan lake view home on this beautiful 3.6 acre lot within the Vernon City limits. Enjoy golfing, fishing, boating and wine taking in the Summer and skiing in the Winter. Build your own dream home or use the plans for this modern 3,900 square foot, three bedroom house with a potential separate suite for rental. Water and power at lot line, and septic system plans have already been engineered and approved once. Much of the property is hillside with two flat building sites to choose from. The top of the property has an easement for the future Ellison Parkway thereby providing access to the top of the lot where the most stunning views are had. (id:6769)