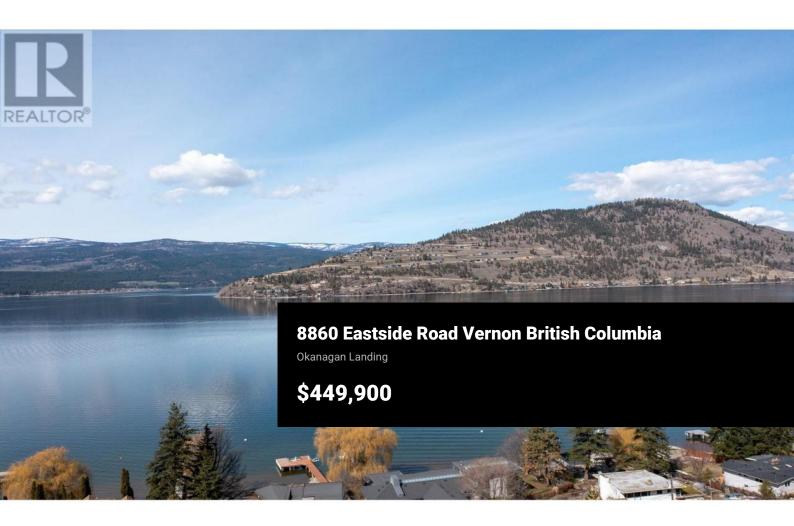

Make your Okanagan lake view home on this beautiful 3.6 acre lot within the Vernon City limits. Enjoy golfing, fishing, boating and wine taking in the Summer and skiing in the Winter. Build your own dream home or use the plans for this modern 3,900 square foot, three bedroom house with a potential separate suite for rental. Water and power at lot line, and septic system plans have already been engineered and approved once. Much of the property is hillside with two flat building sites to choose from. The top of the property has an easement for the future Ellison Parkway thereby providing access to the top of the lot where the most stunning views are had. (id:6769)