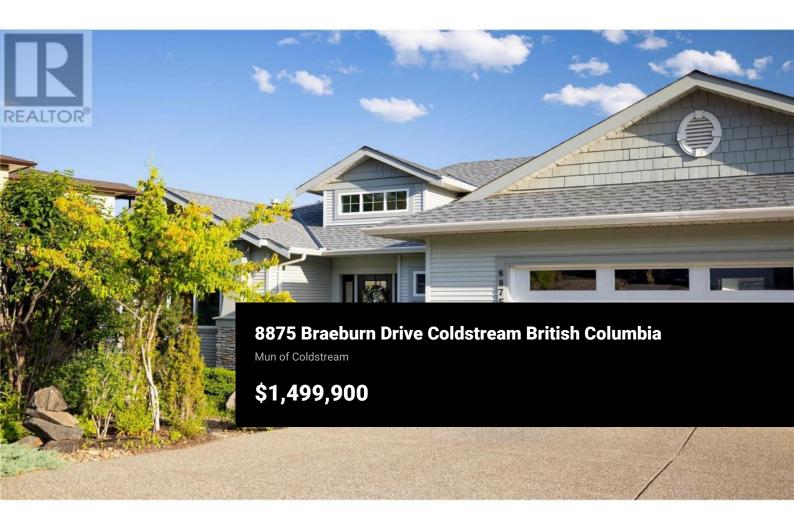

Welcome to 8875 Braeburn Drive - Where Okanagan Living Meets Elevated Comfort Prepare to be captivated by panoramic views of Kalamalka Lake from this beautifully appointed 4-bedroom, 3-bathroom home, offering approximately 3,400 sq. ft. of bright and spacious living. Nestled in one of Coldstream's most sought-after neighbourhoods, this property blends tranquility, lifestyle, and convenience. Step inside to an open-concept design that seamlessly connects the kitchen, dining, and living areas--perfect for entertaining or soaking in the scenery from every angle. Large windows flood the home with natural light and frame the lake views like a work of art. The spacious primary suite offers a peaceful retreat with a spa-like ensuite and walk-in closet. Downstairs, the lower level is ideal for guests, family, or creating a media or recreation room--whatever suits your lifestyle. Enjoy the outdoors with easy access to the Okanagan Rail Trail, multiple nearby golf courses, and the sparkling waters of Kalamalka Lake just minutes away. Families will appreciate being close to two elementary schools and a high school, while travelers will love being just a 30-minute drive to Kelowna International Airport. Whether you're enjoying coffee on the deck or an evening walk with lake views, 8875 Braeburn Drive is more than a home--it's a lifestyle. (id:6769)