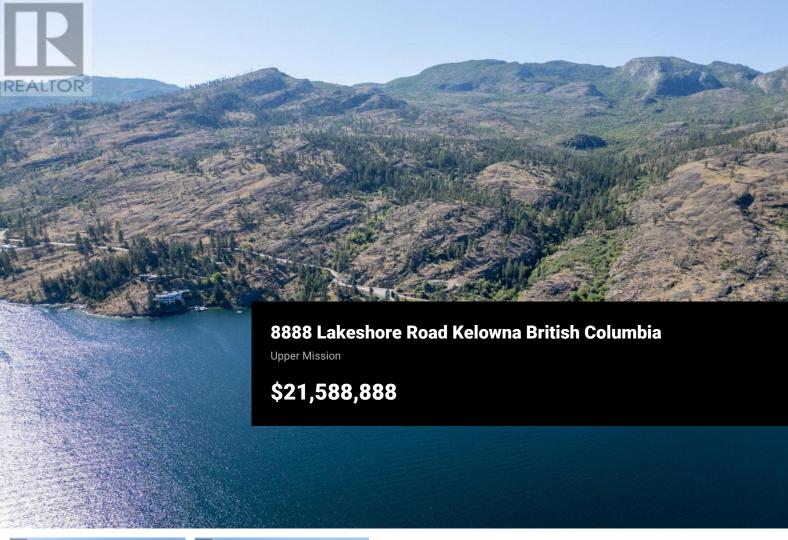

1,800 FEET OF WATERFRONT oo 55 ACRES oo EXCEPTIONAL PRIVACY oo POTENTIAL FOR MULTIPLE HOMES. This is one of the largest -- and most private -- waterfront estates near Kelowna. This property is an extraordinary setting to build the most remarkable personal residence, family compound or corporate retreat in the Okanagan -- with up to three primary residences, four accessory residences, and three docks. The privacy is exceptional -- at the end of the road, behind the gate, surrounded by park, out of sight from any neighbour -- and with no waterfront trails in either direction. The spectacular waterfront includes a long beach and it blends right into 20 miles of wilderness park shoreline. The waterfront also features a private boat launch and a large dock with deep water moorage for multiple boats and personal watercraft. Will consider participation, trades, seller financing, sale of individual lots, and the sale of lot 4. The property is not subject to B.C.'s Speculation and Vacancy Tax. Many superlatives oo One of the longest stretches of waterfront anywhere near Kelowna oo The most private waterfront property near Kelowna oo One of the most environmentally protected and eco-friendly waterfront homesites in the Okanagan oo One of the Okanagan's most highly coveted trophy properties oo One of the only waterfront properties where your setting is locked-in and protected forever f...