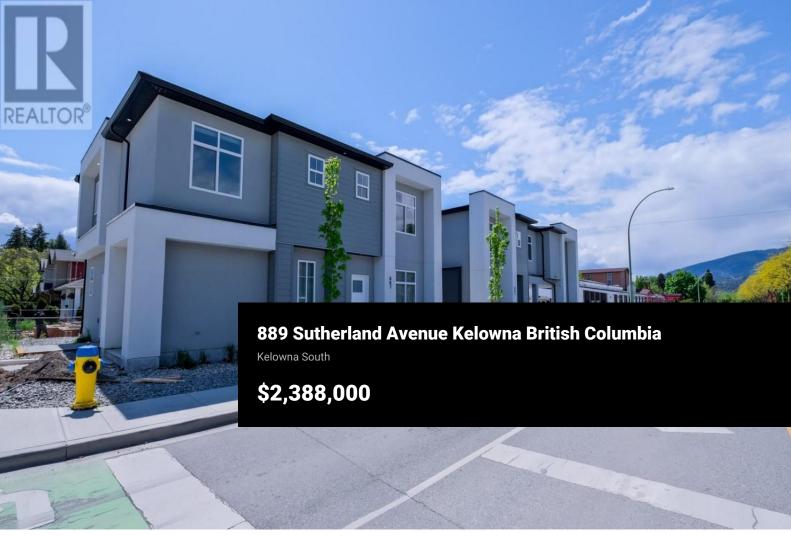

Generating over 12K/Month this is a great opportunity for investors seeking to own a rental property in Kelowna. Unique design and amazing location on main Bike Lane from DT to Landmark District. This Large Layout 4-unit townhome development consists of two separate buildings and is on the Ethel St bike corridor. Currently tenanted with each unit offering a differing floor plan. One unit is a sprawling 3 bed, 2 bath condo-style home while the other 3 units are townhouse-style with a main living area on the lower level and bedrooms on the upper level. Each unit comes with 2 tandem covered parking spaces. Urban location on Sutherland Ave. just minutes to downtown Kelowna, Okanagan Lake and Kelowna's trendy area of South Pandosy. +GST. (id:6769)