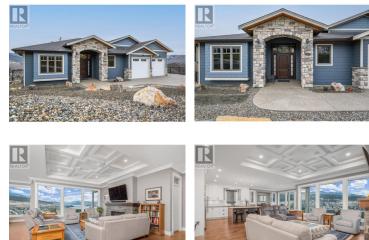

This impeccably crafted 5 bedroom Coldstream home combines luxury, functionality, and panoramic views overlooking the iconic Kalamalka Lake. Built in 2020, this property exudes quality and style. The open kitchen presents quartz countertops, gas range, custom cabinetry, and flows seamlessly into the living space with a cozy gas stone fireplace. Expansive windows frame the lake, flooding the home with natural light while offering unparalleled Kalamalka lake views. The primary suite is a true retreat, featuring a spa-like ensuite with a tub perfectly positioned to soak in those lake vistas. Custom crown moldings and engineered hardwood flooring speak to the meticulous craftsmanship throughout. Entertain year-round on the covered deck, where the views will leave your guests speechless. The walk-out basement is plumbed for a 1 bedroom suite, offering potential for extended family or rental income. This level also boasts a beautiful stone gas fireplace and a spacious double vanity bathroom and ample storage throughout the home. Equipped with hot water on demand and a high-efficiency two-stage furnace ensuring optimal comfort. Lots of room for parking, double attached oversized garage with 'lift height' for added versatility, and RV parking for all your recreational needs. Situated in a premier Coldstream location, close proximity to the lakes, schools and the Rail Tra...