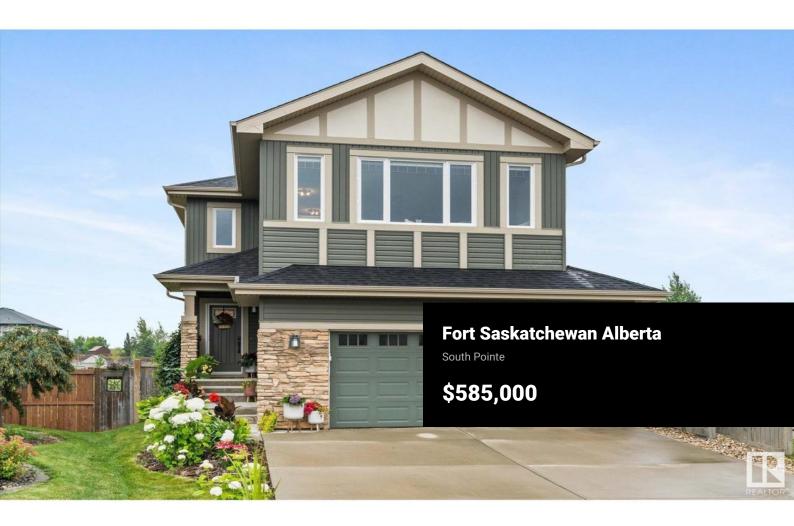

This beautifully upgraded executive 2-storey in South Pointe offers over 2000 sq ft of refined living space, with a huge south facing yard backing onto scenic green space. Featuring a bright gourmet kitchen with granite counters, upscale GE Cafe gas range, and corner pantry, flowing into an open concept dining area and living room with a cozy gas fireplace. The upper level showcases premium CoreTec vinyl plank flooring, a spacious bonus room, 4-piece bath, upstairs laundry, and three bedrooms including the primary suite with a luxurious ensuite with a corner soaker tub, and walk-in closet. Additional highlights include BRAND NEW central A/C, updated lighting, and an OVERSIZED garage with built-in storage/shoe racks. Outside, enjoy a large deck with pergola, a dog run, and a gardener's paradise with gorgeous landscaping and mature perennials--all overlooking a stunning view. This home is truly move-in ready with thoughtful updates and exceptional style throughout. (id:6769)