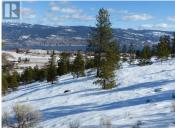

Discover 64 acres of pristine, undeveloped land in the heart of South Okanagan, one of the region's best-kept secrets. This remarkable parcel, located outside the ALR, boasts breathtaking views of Okanagan Lake, Giants Head Mountain, and the surrounding vineyards, orchards. Just 4 km from downtown Summerland and minutes from local amenities, including golf courses and the Trans Canada Trail, this property offers incredible convenience paired with unmatched natural beauty. The gently rolling terrain is dotted with trees and provides numerous prime building sites to create your dream home or vision. Utilities, including water, gas, electricity, and phone, are conveniently available at the lot line. With its natural state and easy access, this property is not only an excellent holding investment but also offers potential for future development. Don't miss this chance to own over 64 acres of spectacular land with endless possibilities and unparalleled views. (id:6769)