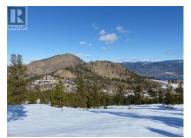

Discover 64 acres of pristine, undeveloped land in the heart of South Okanagan, one of the region's best-kept secrets. This remarkable parcel, located outside the ALR, boasts breathtaking views of Okanagan Lake, Giants Head Mountain, and the surrounding vineyards, orchards. Just 4 km from downtown Summerland and minutes from local amenities, including golf courses and the Trans Canada Trail, this property offers incredible convenience paired with unmatched natural beauty. The gently rolling terrain is dotted with trees and provides numerous prime building sites to create your dream home or vision. Utilities, including water, gas, electricity, and phone, are conveniently available at the lot line. With its natural state and easy access, this property is not only an excellent holding investment but also offers potential for future development. Don't miss this chance to own over 64 acres of spectacular land with endless possibilities and unparalleled views. (id:6769)