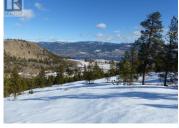

Discover 64 acres of pristine, undeveloped land in the heart of South Okanagan, one of the region's best-kept secrets. This remarkable parcel, located outside the ALR, boasts breathtaking views of Okanagan Lake, Giants Head Mountain, and the surrounding vineyards, orchards. Just 4 km from downtown Summerland and minutes from local amenities, including golf courses and the Trans Canada Trail, this property offers incredible convenience paired with unmatched natural beauty. The gently rolling terrain is dotted with trees and provides numerous prime building sites to create your dream home or vision. Utilities, including water, gas, electricity, and phone, are conveniently available at the lot line. With its natural state and easy access, this property is not only an excellent holding investment but also offers potential for future development. Don't miss this chance to own over 64 acres of spectacular land with endless possibilities and unparalleled views. (id:6769)