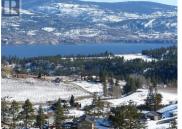

Discover 64 acres of pristine, undeveloped land in the heart of South Okanagan, one of the region's best-kept secrets. This remarkable parcel, located outside the ALR, boasts breathtaking views of Okanagan Lake, Giants Head Mountain, and the surrounding vineyards, orchards. Just 4 km from downtown Summerland and minutes from local amenities, including golf courses and the Trans Canada Trail, this property offers incredible convenience paired with unmatched natural beauty. The gently rolling terrain is dotted with trees and provides numerous prime building sites to create your dream home or vision. Utilities, including water, gas, electricity, and phone, are conveniently available at the lot line. With its natural state and easy access, this property is not only an excellent holding investment but also offers potential for future development. Don't miss this chance to own over 64 acres of spectacular land with endless possibilities and unparalleled views. (id:6769)