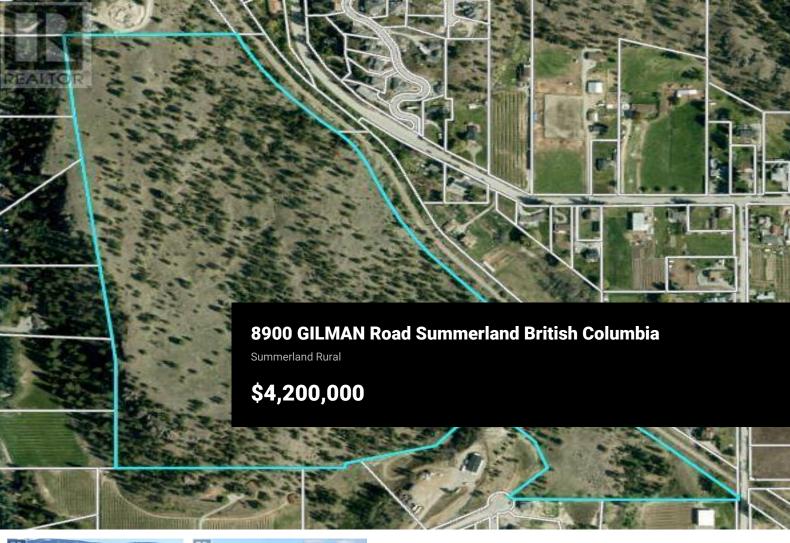

Discover 64 acres of pristine, undeveloped land in the heart of South Okanagan, one of the region's best-kept secrets. This remarkable parcel, located outside the ALR, boasts breathtaking views of Okanagan Lake, Giants Head Mountain, and the surrounding vineyards, orchards. Just 4 km from downtown Summerland and minutes from local amenities, including golf courses and the Trans Canada Trail, this property offers incredible convenience paired with unmatched natural beauty. The gently rolling terrain is dotted with trees and provides numerous prime building sites to create your dream home or vision. Utilities, including water, gas, electricity, and phone, are conveniently available at the lot line. With its natural state and easy access, this property is not only an excellent holding investment but also offers potential for future development. Don't miss this chance to own over 64 acres of spectacular land with endless possibilities and unparalleled views. (id:6769)