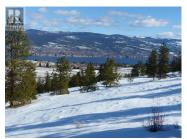

Discover 64 acres of pristine, undeveloped land in the heart of South Okanagan, one of the region's best-kept secrets. This remarkable parcel, located outside the ALR, boasts breathtaking views of Okanagan Lake, Giants Head Mountain, and the surrounding vineyards, orchards. Just 4 km from downtown Summerland and minutes from local amenities, including golf courses and the Trans Canada Trail, this property offers incredible convenience paired with unmatched natural beauty. The gently rolling terrain is dotted with trees and provides numerous prime building sites to create your dream home or vision. Utilities, including water, gas, electricity, and phone, are conveniently available at the lot line. With its natural state and easy access, this property is not only an excellent holding investment but also offers potential for future development. Don't miss this chance to own over 64 acres of spectacular land with endless possibilities and unparalleled views. (id:6769)