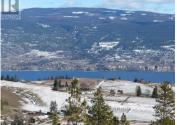

Discover 64 acres of pristine, undeveloped land in the heart of South Okanagan, one of the region's best-kept secrets. This remarkable parcel, located outside the ALR, boasts breathtaking views of Okanagan Lake, Giants Head Mountain, and the surrounding vineyards, orchards. Just 4 km from downtown Summerland and minutes from local amenities, including golf courses and the Trans Canada Trail, this property offers incredible convenience paired with unmatched natural beauty. The gently rolling terrain is dotted with trees and provides numerous prime building sites to create your dream home or vision. Utilities, including water, gas, electricity, and phone, are conveniently available at the lot line. With its natural state and easy access, this property is not only an excellent holding investment but also offers potential for future development. Don't miss this chance to own over 64 acres of spectacular land with endless possibilities and unparalleled views. (id:6769)