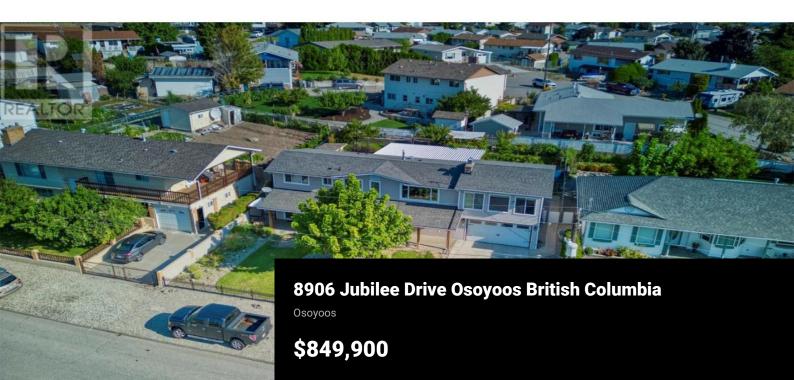

Experience the Best of Okanagan Living at 8906 Jubilee Drive. This exceptional property offers uninterrupted views of Peanut Pond and a luxurious backyard retreat complete with a hot tub--perfect for relaxing under the stars or entertaining friends. The 0.21-acre lot and 2,800 sq/ft of beautifully appointed living space provide the ideal setting for both comfort and style. The home features a 3-bedroom, 2-bathroom layout upstairs, suitable for family living. The expansive living room flows effortlessly into the kitchen, creating a warm and welcoming atmosphere. Downstairs, the 1-bedroom suite with a flex room adds incredible value and versatility. Whether you're hosting guests, generating rental income, or creating a private space for extended family, this suite offers endless possibilities. Imagine relaxing in your private hot tub, soaking in the views, and enjoying the peaceful surroundings of this unique home. With its central location and abundant space, this property is rare in today's market. Contact me today to arrange a private showing and make 8906 Jubilee Drive your piece of paradise. (id:6769)