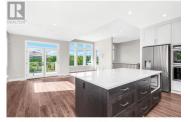

This family home built in 2024 with a legal suite has an amazing view of Kalamalka Lake & is tucked into a mature family neighbourhood in Coldstream. A unique home located in a cul-de-sac that shows 10/10!! Custom built, bright, modern and an open floor plan makes this home special. Vaulted ceilings, legal suite, AC, plenty of windows that overlook Kalamalka Lake; enjoy the amazing show it puts on throughout the year. The kitchen is spacious with quartz counter tops, an oversized gourmet island, stainless steel appliances and a tiled backsplash. Wake up to a view of Kal Lake in the primary bedroom that comes complete with a full ensuite & walk in closet. The legal suite has its own entrance, parking spot, heating & cooling, laundry and is a great size which can maximize your potential rents. This home has an advanced tech smart system with security, alarms, irrigation and more. If you love outside this backyard is amazing. Sit under a covered patio; plumbed for a gas bbg and wired for a hot tub, large, tiered backyard with plenty of space for your ideas. Relax on the west facing deck and take in the beautiful sunset over Kal lake. The oversized heated garage is prewired for an electric car, has a bathroom & is ready for you to put a shop in it. The driveway is flat and has plenty of room for toys including an RV with an RV plug. Only a short distance to Kalamalka Lake, Kalamalka...