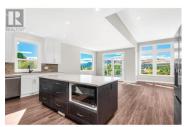

This family home built in 2024 with a legal suite has an amazing view of Kalamalka Lake & is tucked into a mature family neighbourhood in Coldstream. A unique home located in a cul-de-sac that shows 10/10!! Custom built, bright, modern and an open floor plan makes this home special. Vaulted ceilings, legal suite, AC, plenty of windows that overlook Kalamalka Lake; enjoy the amazing show it puts on throughout the year. The kitchen is spacious with quartz counter tops, an oversized gourmet island, stainless steel appliances and a tiled backsplash. Wake up to a view of Kal Lake in the primary bedroom that comes complete with a full ensuite & walk in closet. The legal suite has its own entrance, parking spot, heating & cooling, laundry and is a great size which can maximize your potential rents. This home has an advanced tech smart system with security, alarms, irrigation and more. If you love outside this backyard is amazing. Sit under a covered patio; plumbed for a gas bbg and wired for a hot tub, large, tiered backyard with plenty of space for your ideas. Relax on the west facing deck and take in the beautiful sunset over Kal lake. The oversized heated garage is prewired for an electric car, has a bathroom & is ready for you to put a shop in it. The driveway is flat and has plenty of room for toys including an RV with an RV plug. Only a short distance to Kalamalka Lake, Kalamalka...