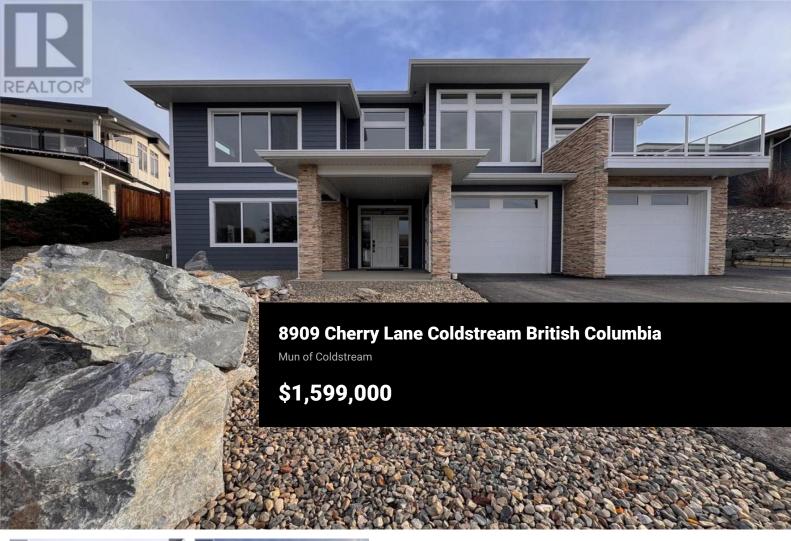

This family home built in 2024 with a legal suite has an amazing view of Kalamalka Lake & is tucked into a mature family neighbourhood in Coldstream. A unique home located in a cul-de-sac that shows 10/10!! Custom built, bright, modern and an open floor plan makes this home special. Vaulted ceilings, legal suite, AC, plenty of windows that overlook Kalamalka Lake; enjoy the amazing show it puts on throughout the year. The kitchen is spacious with quartz counter tops, an oversized gourmet island, stainless steel appliances and a tiled backsplash. Wake up to a view of Kal Lake in the primary bedroom that comes complete with a full ensuite & walk in closet. The legal suite has its own entrance, parking spot, heating & cooling, laundry and is a great size which can maximize your potential rents. This home has an advanced tech smart system with security, alarms, irrigation and more. If you love outside this backyard is amazing. Sit under a covered patio; plumbed for a gas bbg and wired for a hot tub, large, tiered backyard with plenty of space for your ideas. Relax on the west facing deck and take in the beautiful sunset over Kal lake. The oversized heated garage is prewired for an electric car, has a bathroom & is ready for you to put a shop in it. The driveway is flat and has plenty of room for toys including an RV with an RV plug. Only a short distance to Kalamalka Lake, Kalamalka...