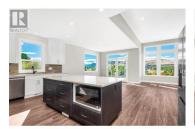

Have you been searching for a custom built, bright, modern home with an open floor plan, high ceilings, amazing views, security system, RV Parking and RV plug beside the garage, oversized 2 car garage with a 3 piece bathroom on a large 0.26 acre lot complete with a 1 bedroom legal suite, complete with separate entrance, its own 100 AMP panel and designated parking in a mature established Coldstream neighborhood all within walking distance to Rail Trail, neighborhood pub/restaurant and to the most desirable beach in the Vernon? I have the product you have been searching for. 8909 Cherry Lane, Coldstream fills all this and more. A tiered backyard with a beach volleyball court, A large covered deck prewired for a hot tub & NG BBQ, Prewired for external electric car charger, Security lighting that turns on at dusk and off at dawn. This home has so much more than just mentioned. Ask me for the complete list of added features. Come and take a look today, you need to see it to believe it. Relax on the west facing deck admiring Kalamalka Lake View while you view this stunning home. (id:6769)