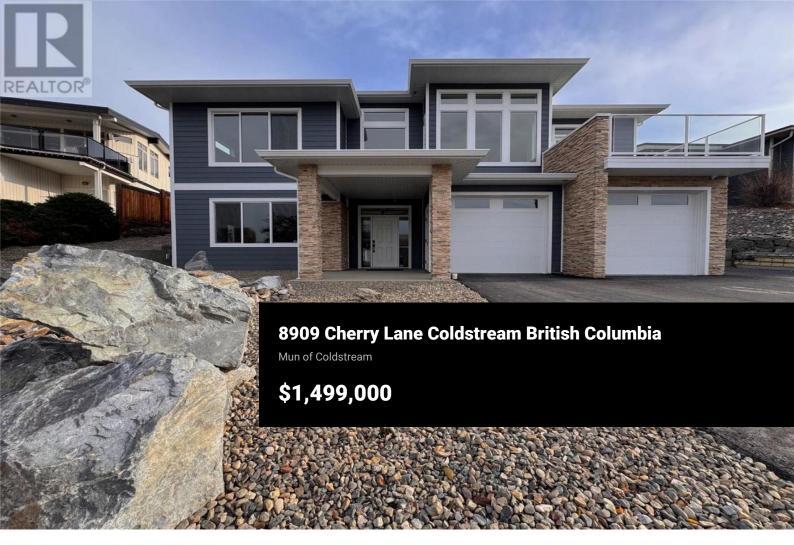

Have you been searching for a custom built, bright, modern home with an open floor plan, high ceilings, amazing views, security system, RV Parking and RV plug beside the garage, oversized 2 car garage with a 3 piece bathroom on a large 0.26 acre lot complete with a 1 bedroom legal suite, complete with separate entrance, its own 100 AMP panel and designated parking in a mature established Coldstream neighborhood all within walking distance to Rail Trail, neighborhood pub/restaurant and to the most desirable beach in the Vernon? I have the product you have been searching for. 8909 Cherry Lane, Coldstream fills all this and more. A tiered backyard with a beach volleyball court, A large covered deck prewired for a hot tub & NG BBQ, Prewired for external electric car charger, Security lighting that turns on at dusk and off at dawn. This home has so much more than just mentioned. Ask me for the complete list of added features. Come and take a look today, you need to see it to believe it. Relax on the west facing deck admiring Kalamalka Lake View while you view this stunning home. (id:6769)