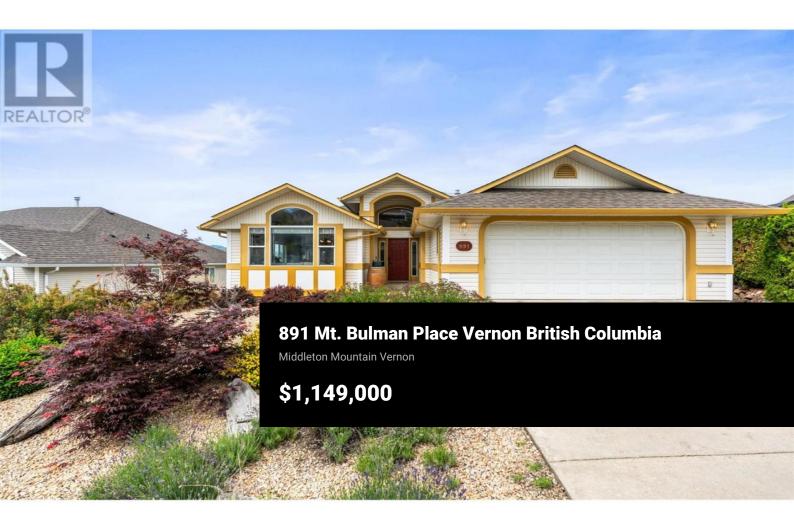

Expansive Family Home with Suite & Sweeping Views - Middleton Mountain Luxury. Welcome to sought-after Middleton Mountain, where space, style, and Okanagan lifestyle converge in this incredibly spacious 6-7 bedroom home with a fully self-contained 3-bedroom suite. Perfect for large families, multigenerational living, or income potential, this thoughtfully designed home delivers comfort, elegance, and unbeatable functionality. The main level was extensively renovated in 2023, showcasing a stunning chef's kitchen complete with high-end appliances, an oversized island with ample seating, and expansive quartz counter space--ideal for entertaining and everyday living. The open-concept layout flows seamlessly into a bright living room featuring a gas fireplace and breathtaking shiplap ceiling detail that adds warmth and charm. Enjoy morning coffee or evening sunsets from the main floor deck, offering 180-degree views of Vernon and the surrounding hills. The primary suite is a luxurious retreat with a huge walk-in closet and a spa-inspired 5-piece ensuite. Multiple living areas throughout the home--including a cozy family room with another gas fireplace--provide room for everyone to spread out in comfort. The 3-bedroom suite on the lower level is wheelchair accessible with wide hallways and doors, radiant in-floor heating, separate laundry, a gas fireplace, and it's own entrance....