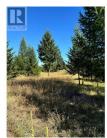

××

Beautiful quiet 10 acre site with recent drilled well (20+ GRM). Paved driveway on Anarchist Mountain. Partially treed, numerous build sites on property. Firehall nearby. Trails, environmental lands nearby. Close to USA border. Great area for hiking, biking, summer activities including wineries, ATV, motocross, boating, fishing, golf. Mt. Baldy nearby for winter activities including cross country, snow shoe and downhill skiing. (id:6769)