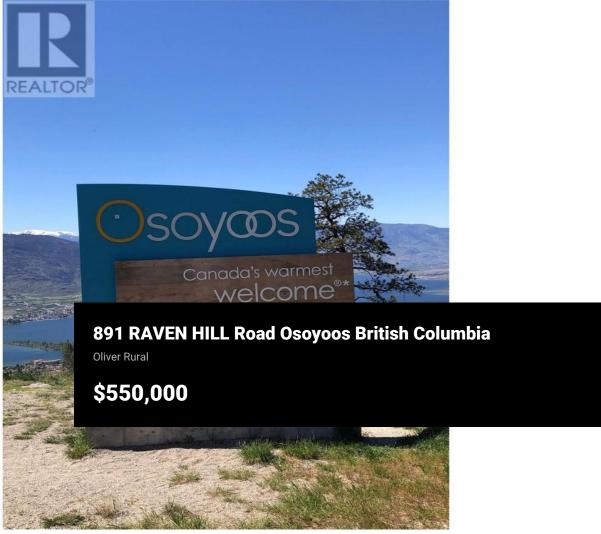

××

Beautiful quiet 10 acre site with recent drilled well (20+ GRM). Paved driveway on Anarchist Mountain. Partially treed, numerous build sites on property. Firehall nearby. Trails, environmental lands nearby. Close to USA border. Great area for hiking, biking, summer activities including wineries, ATV, motocross, boating, fishing, golf. Mt. Baldy nearby for winter activities including cross country, snow shoe and downhill skiing. (id:6769)