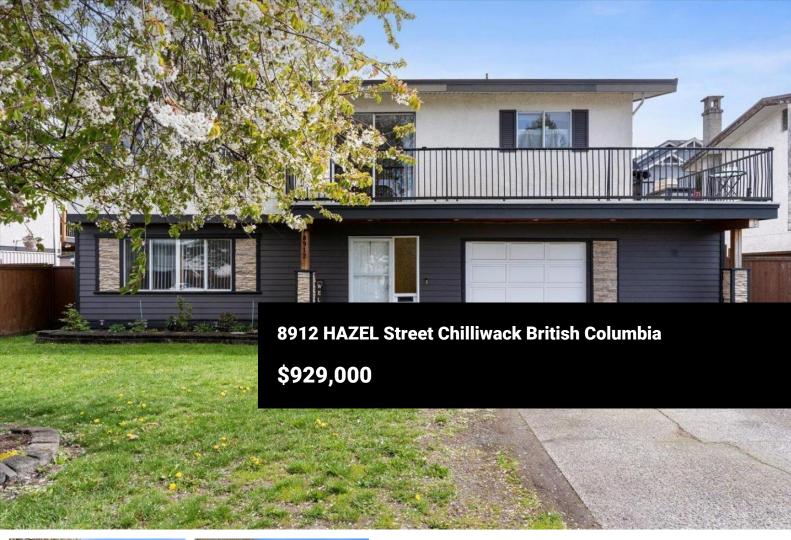

Welcome Home! This large 4-bedroom home sits conveniently across from Hazel park. Step inside to discover an inviting open floor plan, with too many updates to list. Feature wall with built in live edge shelving and cozy gas fireplace. The kitchen boasts abundant natural light, creating a bright and airy atmosphere for foodies. Proper dining room.Workshop in the garage, With New Hardy siding on the front this home is ready to impress. Easy to add a rental suite for extra income. Green thumb? The yard boasts a green house and too many edible plants to list. Parking for 6 cars. New Stairs on the deck, BEAUTIFUL BRAND NEW BATHROOM down stairs. New Floor throughout most of the house including heated floor in the upstairs bathroom. Fresh paint throughout. New hot water tank in 2023. \* PREC - Personal Real Estate Corporation (id:6769)