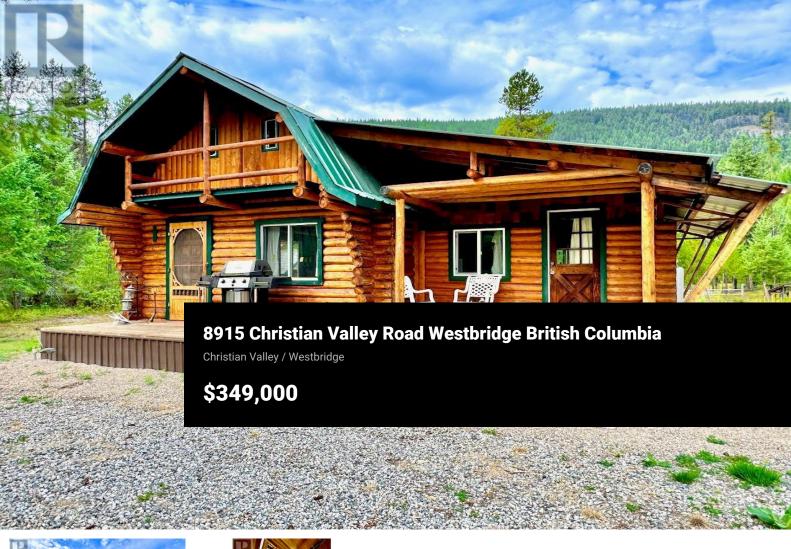

Escape to your own private sanctuary a stone's throw from the picturesque Kettle River! This inviting 2 bedroom log cabin is nestled on a generous 4.5 acres of flat, unrestricted land-perfect for a variety of uses. With NO ZONING, you have the flexibility to keep the cozy cabin as a full-time residence, use it as a recreational getaway, or expand into a group camp operation. The flat property boasts a beautiful balance of forested and open spaces. Property features several sheds and workshops and a delightful finished outdoor sauna and shower room. Bonus: Two Rustic Studio Cabins, a 20x12 studio cabin perfect for family, or additional storage and a 19x13 studio cabin ideal for creative pursuits, workshops, or extra space for relaxation. Inside the main cabin, you'll find it neat, tidy, and surprisingly spacious. It comes equipped with a drilled well to enjoy the serenity of remote living with the convenience of modern amenities. Starlink internet and telephone works great here! Located 58km up Christian Valley Road from Westbridge this property offers a perfect retreat for those seeking recreational outdoor fun including hunting and fishing. With over 15 nearby lakes and the property and 200meters away from 100's of km's of crown land- adventure is always available. If you're looking to build your dream home, create a recreational haven, hunt, fish or subdivide, this uni...