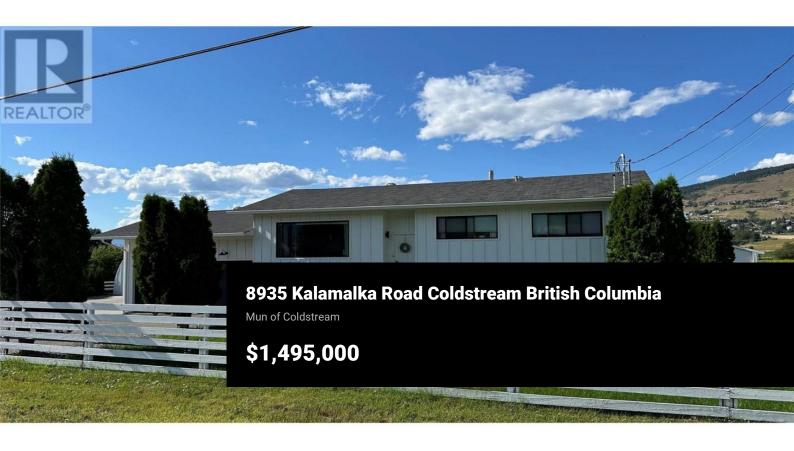

The raw potential that this sun-drenched acreage offers certainly seals the deal. In the heart of Coldstream, the gorgeous single-family home with detached shop as well as flat usable acreage. With attached double garage, the five-bedroom home has been thoughtfully designed with an open-concept layout on two floors. On the main level, a bright and white kitchen contains stainless steel appliances and black hardware and fixtures, and the adjacent dining area offers direct access to the rear deck. Two bedrooms and a primary bedroom on this level share a well appointed full hall bathroom with a spa-like tiled shower. Beyond the main home, a separate 27' x 35' shop is both heated and insulated with a single garage attached. Lastly, the entire acreage is both fenced and cross fenced for future livestock potential. (id:6769)