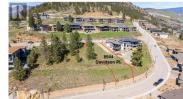

Adventure Bay

\$379,900

Rare Find! 0.27 Acre lot 18 meters ( 60 ft) frontage x 60.873 meters ( approx 200 Ft) depth, shallow slope perfect for a rancher with walkout basement, with a panoramic unobstructed view of Okanagan Lake. Great location on a desirable street in Adventure Bay. This lot has no building commitments. Surround yourself with calm, peaceful, nature, with birds, vegetation, and wildlife, at your doorstep. Don't miss out on this fantastic priced lot with a stunning Okanagan Lake views. One of the nicest, quiet cul de-sac's in the Adventure Bay Estates sub-division. Surrounded by million dollar homes, safe, clean, secure! Only 18 minutes from the conveniences of downtown Vernon. 45 minutes to the Kelowna International Airport. Build your Dream Home in the beautiful sunshine of the North Okanagan Valley. A recreational paradise awaits your creative inspiration ! This is the perfect lot, at the perfect price, it does not get better than this!!! (id:6769)