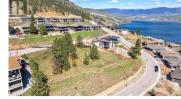

Adventure Bay

\$379,900

Rare Find! 0.27 Acre lot 18 meters ( 60 ft) frontage x 60.873 meters ( approx 200 Ft) depth, shallow slope perfect for a rancher with walkout basement, with a panoramic unobstructed view of Okanagan Lake. Great location on a desirable street in Adventure Bay. This lot has no building commitments. Surround yourself with calm, peaceful, nature, with birds, vegetation, and wildlife, at your doorstep. Don't miss out on this fantastic priced lot with a stunning Okanagan Lake views. One of the nicest, quiet cul de-sac's in the Adventure Bay Estates sub-division. Surrounded by million dollar homes, safe, clean, secure! Only 18 minutes from the conveniences of downtown Vernon. 45 minutes to the Kelowna International Airport. Build your Dream Home in the beautiful sunshine of the North Okanagan Valley. A recreational paradise awaits your creative inspiration ! This is the perfect lot, at the perfect price, it does not get better than this!!! (id:6769)