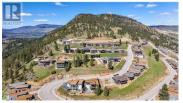

Adventure Bay

\$379,900

Rare Find! 0.27 Acre lot 18 meters ( 60 ft) frontage x 60.873 meters ( approx 200 Ft) depth, shallow slope perfect for a rancher with walkout basement, with a panoramic unobstructed view of Okanagan Lake. Great location on a desirable street in Adventure Bay. This lot has no building commitments. Surround yourself with calm, peaceful, nature, with birds, vegetation, and wildlife, at your doorstep. Don't miss out on this fantastic priced lot with a stunning Okanagan Lake views. One of the nicest, quiet cul de-sac's in the Adventure Bay Estates sub-division. Surrounded by million dollar homes, safe, clean, secure! Only 18 minutes from the conveniences of downtown Vernon. 45 minutes to the Kelowna International Airport. Build your Dream Home in the beautiful sunshine of the North Okanagan Valley. A recreational paradise awaits your creative inspiration ! This is the perfect lot, at the perfect price, it does not get better than this!!! (id:6769)