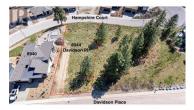

Adventure Bay

\$379,900

Rare Find! 0.27 Acre lot 18 meters ( 60 ft) frontage x 60.873 meters ( approx 200 Ft) depth, shallow slope perfect for a rancher with walkout basement, with a panoramic unobstructed view of Okanagan Lake. Great location on a desirable street in Adventure Bay. This lot has no building commitments. Surround yourself with calm, peaceful, nature, with birds, vegetation, and wildlife, at your doorstep. Don't miss out on this fantastic priced lot with a stunning Okanagan Lake views. One of the nicest, quiet cul de-sac's in the Adventure Bay Estates sub-division. Surrounded by million dollar homes, safe, clean, secure! Only 18 minutes from the conveniences of downtown Vernon. 45 minutes to the Kelowna International Airport. Build your Dream Home in the beautiful sunshine of the North Okanagan Valley. A recreational paradise awaits your creative inspiration ! This is the perfect lot, at the perfect price, it does not get better than this!!! (id:6769)