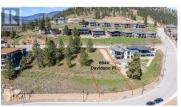

Adventure Bay

\$379,900

Rare Find! 0.27 Acre lot 18 meters ( 60 ft) frontage x 60.873 meters ( approx 200 Ft) depth, shallow slope perfect for a rancher with walkout basement, with a panoramic unobstructed view of Okanagan Lake. Great location on a desirable street in Adventure Bay. This lot has no building commitments. Surround yourself with calm, peaceful, nature, with birds, vegetation, and wildlife, at your doorstep. Don't miss out on this fantastic priced lot with a stunning Okanagan Lake views. One of the nicest, quiet cul de-sac's in the Adventure Bay Estates sub-division. Surrounded by million dollar homes, safe, clean, secure! Only 18 minutes from the conveniences of downtown Vernon. 45 minutes to the Kelowna International Airport. Build your Dream Home in the beautiful sunshine of the North Okanagan Valley. A recreational paradise awaits your creative inspiration ! This is the perfect lot, at the perfect price, it does not get better than this!!! (id:6769)