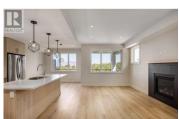

floor has a beautiful kitchen with bright open floor plan. Kitchen island overlooks the living area with a natural gas fireplace for those cozy winter evenings. Huge walk-in pantry. The eating area opens to a large deck with natural gas barbecue outlet and gorgeous mountain views. Gorgeous flooring throughout and modern finishes. Upstairs are three spacious bedrooms. Primary bedroom has a beautiful ensuite with huge shower and double sinks. There is also a large walk in closet. Stacking washer and dryer just off the primary bedroom. The basement has a flex room that is perfect for a family room, large office or workout room. There is a spacious bedroom just off the flex room. The yard is completed with no maintenance artificial turf. Plus GST. (id:6769)