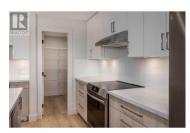

floor has a beautiful kitchen with bright open floor plan. Kitchen island overlooks the living area with a natural gas fireplace for those cozy winter evenings. Huge walk-in pantry. The eating area opens to a large deck with natural gas barbecue outlet and gorgeous mountain views. Gorgeous flooring throughout and modern finishes. Upstairs are three spacious bedrooms. Primary bedroom has a beautiful ensuite with huge shower and double sinks. There is also a large walk in closet. Stacking washer and dryer just off the primary bedroom. The basement has a flex room that is perfect for a family room, large office or workout room. There is a spacious bedroom just off the flex room. The yard is completed with no maintenance artificial turf. Plus GST. (id:6769)