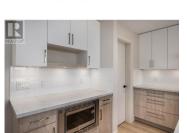

floor has a beautiful kitchen with bright open floor plan. Kitchen island overlooks the living area with a natural gas fireplace for those cozy winter evenings. Huge walk-in pantry. The eating area opens to a large deck with natural gas barbecue outlet and gorgeous mountain views. Gorgeous flooring throughout and modern finishes. Upstairs are three spacious bedrooms. Primary bedroom has a beautiful ensuite with huge shower and double sinks. There is also a large walk in closet. Stacking washer and dryer just off the primary bedroom. The basement has a flex room that is perfect for a family room, large office or workout room. There is a spacious bedroom just off the flex room. The yard is completed with no maintenance artificial turf. Plus GST. (id:6769)