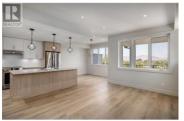

floor has a beautiful kitchen with bright open floor plan. Kitchen island overlooks the living area with a natural gas fireplace for those cozy winter evenings. Huge walk-in pantry. The eating area opens to a large deck with natural gas barbecue outlet and gorgeous mountain views. Gorgeous flooring throughout and modern finishes. Upstairs are three spacious bedrooms. Primary bedroom has a beautiful ensuite with huge shower and double sinks. There is also a large walk in closet. Stacking washer and dryer just off the primary bedroom. The basement has a flex room that is perfect for a family room, large office or workout room. There is a spacious bedroom just off the flex room. The yard is completed with no maintenance artificial turf. Plus GST. (id:6769)