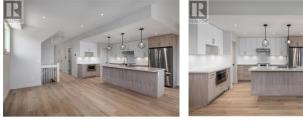

floor has a beautiful kitchen with bright open floor plan. Kitchen island overlooks the living area with a natural gas fireplace for those cozy winter evenings. Huge walk-in pantry. The eating area opens to a large deck with natural gas barbecue outlet and gorgeous mountain views. Gorgeous flooring throughout and modern finishes. Upstairs are three spacious bedrooms. Primary bedroom has a beautiful ensuite with huge shower and double sinks. There is also a large walk in closet. Stacking washer and dryer just off the primary bedroom. The basement has a flex room that is perfect for a family room, large office or workout room. There is a spacious bedroom just off the flex room. The yard is completed with no maintenance artificial turf. Plus GST. (id:6769)