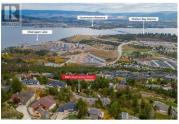

## 898 Lloyd Jones Drive West Kelowna British Columbia West Kelowna Estates \$500,000

Imagine a private lot in an exclusive gated community with unobstructed views of the lake, mountains, bridge, and city. This is a legacy property situated just seven minutes from downtown Kelowna. Shaleridge Place is home to nothing but high-end custom residences, built by those who can live anywhere and choose the low-maintenance lifestyle with the privacy and security this enclave affords. The lot is a natural landscape sloping away so there is nothing for you to do here and your view and privacy will never be compromised. If you chat with neighbours, they'll all speak of their view. Nature paints a different canvas for them every day, from the sun rising over the mountains to the moon reflecting on the lake, with all the lights of the city sparkling like a million stars. Everyone who steps into your new home will be awestruck! This is, without question, the best value Lakeview lot for sale in the region and represents an opportunity that discerning buyers will surely appreciate. Call for details of the lot and detailed plans (the owner has made a major investment in having a beautiful custom plans drafted by an architect.) Act fast this is truly a unique offering at an incredible price. (id:6769)