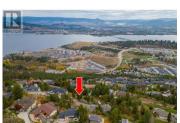

## 898 Lloyd Jones Drive West Kelowna British Columbia West Kelowna Estates \$500,000

Imagine a private lot in an exclusive gated community with unobstructed views of the lake, mountains, bridge, and city. This is a legacy property situated just seven minutes from downtown Kelowna. Shaleridge Place is home to nothing but high-end custom residences, built by those who can live anywhere and choose the low-maintenance lifestyle with the privacy and security this enclave affords. The lot is a natural landscape sloping away so there is nothing for you to do here and your view and privacy will never be compromised. If you chat with neighbours, they'll all speak of their view. Nature paints a different canvas for them every day, from the sun rising over the mountains to the moon reflecting on the lake, with all the lights of the city sparkling like a million stars. Everyone who steps into your new home will be awestruck! This is, without question, the best value Lakeview lot for sale in the region and represents an opportunity that discerning buyers will surely appreciate. Call for details of the lot and detailed plans (the owner has made a major investment in having a beautiful custom plans drafted by an architect.) Act fast this is truly a unique offering at an incredible price. (id:6769)