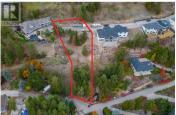

## 898 Lloyd Jones Drive West Kelowna British Columbia West Kelowna Estates \$500,000

Imagine a private lot in an exclusive gated community with unobstructed views of the lake, mountains, bridge, and city. This is a legacy property situated just seven minutes from downtown Kelowna. Shaleridge Place is home to nothing but high-end custom residences, built by those who can live anywhere and choose the low-maintenance lifestyle with the privacy and security this enclave affords. The lot is a natural landscape sloping away so there is nothing for you to do here and your view and privacy will never be compromised. If you chat with neighbours, they'll all speak of their view. Nature paints a different canvas for them every day, from the sun rising over the mountains to the moon reflecting on the lake, with all the lights of the city sparkling like a million stars. Everyone who steps into your new home will be awestruck! This is, without question, the best value Lakeview lot for sale in the region and represents an opportunity that discerning buyers will surely appreciate. Call for details of the lot and detailed plans (the owner has made a major investment in having a beautiful custom plans drafted by an architect.) Act fast this is truly a unique offering at an incredible price. (id:6769)